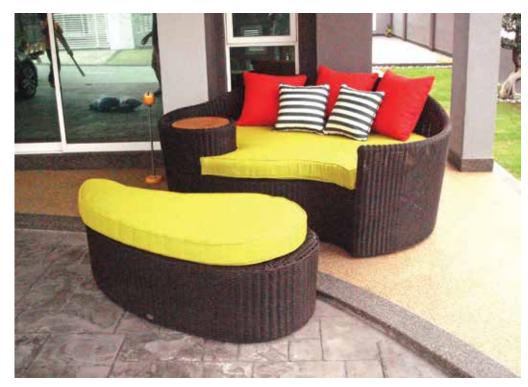

MARINA MS-66 External dimensions 240LX220W

MONACO DAYBED DB-55

**BALI DAYBED** OSS-88 189WX165DX35,5H