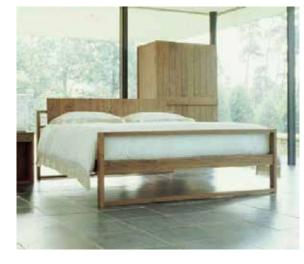

# BEDROOM BEDROOM

CHELSEA BED

the states are

Our chelsea bed highlights the strength and beauty. Solidly constructed from kiln-dried and durable wood with rich grain, that's perfect for any modern bedroom. INDOOR

#### BEDFRAMES

CHELSEA BED BD-1003

HUDSON BED BD1005

LIVERPOOL BED BD-1002

TIARA POSTER BED HRC301

\*All bad frames available in King size : 195LX185W Queen Size : 195LX155W

MILAN POSTER BED HRC304

MURANO BED BD1007