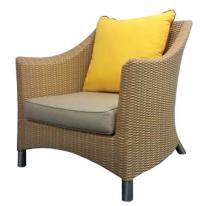

## DINING CHAIRS

**CONCORDE** HDC-01 49WX47DX92H

**DOME** HDC-49 40WX39DX85H

**VERON** HDC-40 49WX47DX95H

**IKANO** HDC-203 45WX45DX87H

**RITZ** LZ-64 39WX46DX80H

**KOBE** HDC-55 49WX43DX65H

**SERAI** HDC-2016 46WX42DX90H

**HAVANA** HDC-2030 45WX45DX86H

**BIJAN** HDC-44 40WX41DX80H

**KAIZEN** HDC-54 50WX47DX84H

LOUIS XVI DC-32 58WX51DX90H

**MEHFIL** HDC-42 60WX47DX76H

**KOPITIAM** HDC-228 42WX36DX85H

LANGKAWI

55WX55DX70H

HDC-34

KASHMIR HDC-53 49WX49DX82H

LOUIS HRC-46 50WX58DX100H

**VALENCIA** HDC-41 36WX36DX84H

**SAKURA** HDC-38 40WX45DX85H