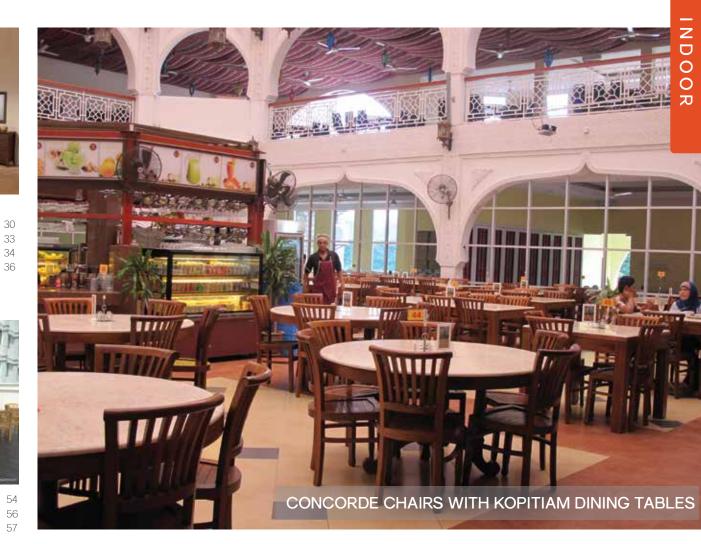

## DINING CHAIRS

**CONCORDE** HDC-01 49WX47DX92H

**DOME** HDC-49 40WX39DX85H

**VERON** HDC-40 49WX47DX95H

**IKANO** HDC-203 45WX45DX87H

**RITZ** LZ-64 39WX46DX80H

**KOBE** HDC-55 49WX43DX65H

**SERAI** HDC-2016 46WX42DX90H