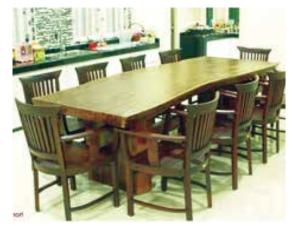

#### MEHFIL CHAIR WITH MEHFIL DINING TABLE

DINING

Our Mehfil tables - (mehfil means "a gathering to entertain") are great for large gatherings. Made of solid single plank Suar / Iron Wood top with a variety of bases. Centre of attraction in any dining area and a constant topic of conversation and admiration. Each table is unique and exhibit naturally occurring knots, graining, splitting and mineral deposits that add character to each piece. INDOOR