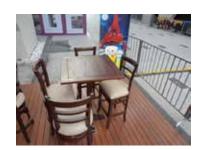

### Midi 57

Midi 57, a friendly and relaxed Italian restaurant serving authentic traditional wood oven pizza and homemade pastas. Midi 57 has a more casual setting that would be a great hang out place for families and friends to chill out & dine indoor or even opt for alfresco dining.

SCOPE OF PROJECT

٠

٠

- Bar furniture
- Indoor and outdoor dining furniture

horestco