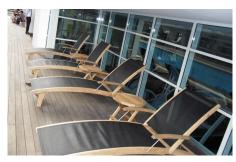

### **Cruise Ship Aurora**

Aurora is one of the oldest ships in the P&O Cruises fleet. Aurora is a family-friendly ship and has extensive kids' facilities. Emabarked easily and on time featuring lovely balcony and great steward.

#### SCOPE OF PROJECT

- Outdoor and Indoor Furniture
- **Chairs and Tables**
- Sun Loungers