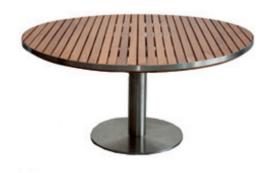

# DINING TABLES

BAHAMAS ROUND HDS-32 Ø60X78H

**KOPITIAM** HDS-21 Ø120X78H

PUBLIKA HDS-33 75WX75DX78H

BAHAMAS RECTANGLE HDS-34 80WX120DX78H

MISORE HRS-31 Ø130X78H

**HEALY** BRL-88 Ø100X105H

\*All tables are available in various size