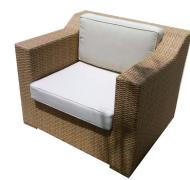

## DINING CHAIRS

**CONCORDE** HDC-01 49WX47DX92H

**DOME** HDC-49 40WX39DX85H

**VERON** HDC-40 49WX47DX95H

**IKANO** HDC-203 45WX45DX87H

**RITZ** LZ-64 39WX46DX80H

**KOBE** HDC-55 49WX43DX65H

**SERAI** HDC-2016 46WX42DX90H

**HAVANA** HDC-2030 45WX45DX86H

**BIJAN** HDC-44 40WX41DX80H

**KAIZEN** HDC-54 50WX47DX84H

LOUIS XVI DC-32 58WX51DX90H

**MEHFIL** HDC-42 60WX47DX76H

**KOPITIAM** HDC-228 42WX36DX85H

LANGKAWI

55WX55DX70H

HDC-34

KASHMIR HDC-53 49WX49DX82H

LOUIS HRC-46 50WX58DX100H

**VALENCIA** HDC-41 36WX36DX84H

**SAKURA** HDC-38 40WX45DX85H