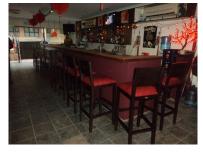

### **Grid Iron**

Encompassig the trifecta of creature comforts; game watching, groovy tunes and upscale pub grub and beer, Gridiron is the access to a bar that has been engineered as the living room you so richly deserve. With 33 screens broadcasting the complete sports package, every sports fan can bask into lounge chairs that boast poise and comfort, whilst the ladies enjoy exclusive cocktails tailored specially for the feminine palate.

horesternant commercial

**Grill House** 