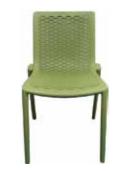

## DINING CHAIRS

**CONCORDE** HDC-01 49WX47DX92H

**DOME** HDC-49 40WX39DX85H

**VERON** HDC-40 49WX47DX95H

**IKANO** HDC-203 45WX45DX87H

**RITZ** LZ-64 39WX46DX80H

**KOBE** HDC-55 49WX43DX65H

**SERAI** HDC-2016 46WX42DX90H

**HAVANA** HDC-2030 45WX45DX86H

**BIJAN** HDC-44 40WX41DX80H

**KAIZEN** HDC-54 50WX47DX84H

LOUIS XVI DC-32 58WX51DX90H

**MEHFIL** HDC-42 60WX47DX76H

**KOPITIAM** HDC-228 42WX36DX85H

LANGKAWI

55WX55DX70H