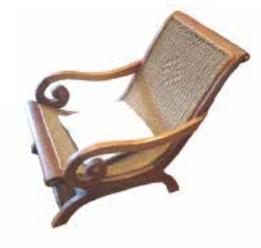

## MISCELLANEOUS AND LAZY CHAIRS

TASIK STORAGE BOX

SEOUL STORAGE BOX

BALI STORAGE BOX

SB-0425

PARIS EXECUTIVE CHAIR EC-101 Width : 61cm Internal Seat Depth : 51cm Seat Height and Total Height : adjustable

FLORENCE DIRECTOR CHAIR DRC-97 57WX46DX81H Seat Height : 42 cm Seat depth : 38 cm

LANGKAWI CHAIR RLC-31 BATANGHARI LAZY CHAIR RLC-21 INDOOR

TASIK STORAGE TRAY

43