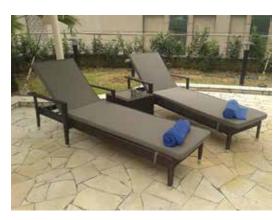

# SUN LOUNGERS

RIO

SL-99

60WX206DX34H

NOVA SCOTIA

65WX200DX31H

NS-98

FLORENCE SL-37 65WX200DX38H

**EIFFEL** EL-98 68WX200DX35H

**XL** XL-1 59WX203DX36H

**TIARA** OSL-91 65WX200DX31H

MONACO SL-98 60WX200DX35H

**PANAMA** PL-98 60WX206LX34H

MADRID SL-92 65WX200DX31H OUTDOOR