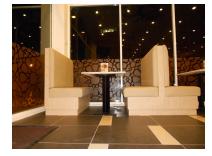

#### BAHAMAS BOOTH

RB-212 DIMENSION : 70HX60D LENGTH 2 Seater : 120cm 3 Seater : 150cm

GRENADA BOOTH RB-216 118LX64DX122H \*SEAT HEIGHT : 46 cm

GRENADA DOUBLE BOOTH RB-217 118LX127DX122H \*SEAT HEIGHT : 46 cm

MALDIVES RD-102 60DX130H Front Width : 180cm Side Width : 150cm

ATHENS BOOTH RB-211 DIMENSION : 90HX60D LENGTH 2 Seater : 120cm

VIP BOOTH

RB-215 DIMENSION : 90HX60D LENGTH 1 Seater : 60cm 2 Seater : 120cm 3 Seater : 180cm