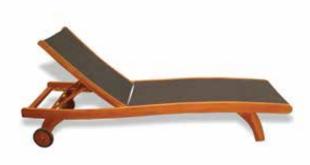

# SUN LOUNGERS

RIO

SL-99

60WX206DX34H

NOVA SCOTIA

65WX200DX31H

NS-98

FLORENCE SL-37 65WX200DX38H

**EIFFEL** EL-98 68WX200DX35H

**XL** XL-1 59WX203DX36H

**TIARA** OSL-91 65WX200DX31H

MONACO SL-98 60WX200DX35H

**PANAMA** PL-98 60WX206LX34H

MADRID SL-92 65WX200DX31H OUTDOOR