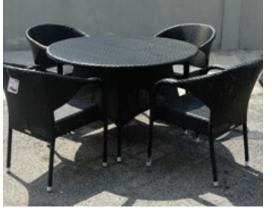

# DINING TABLES

BAHAMAS ROUND HDS-32 Ø60X78H

**KOPITIAM** HDS-21 Ø120X78H

PUBLIKA HDS-33 75WX75DX78H

BAHAMAS RECTANGLE HDS-34 80WX120DX78H

MISORE HRS-31 Ø130X78H

**HEALY** BRL-88 Ø100X105H

\*All tables are available in various size