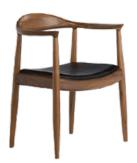

HDC-34

KASHMIR HDC-53 49WX49DX82H

LOUIS HRC-46 50WX58DX100H

**VALENCIA** HDC-41 36WX36DX84H

**SAKURA** HDC-38 40WX45DX85H

#### DINING CHAIRS

**SAKURA ARM** HDC-39 65WX49DX85H

ht

MEHFIL SIDE

60WX47DX76H

HDC-45

VIP

HDC-50