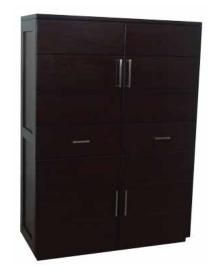

#### STORAGES

BAHAMAS BOOKSHELF BBS-60 60WX40DX171H

TIARA BOOKSHELF BS-73 150W45DX200H

BAHAMAS SIDEBOARD BSB-61 160WX45DX90H

CONCORDE CABINET 2D CC2D-01 120WX50DX78H

BAHAMAS CONSOLE BC-60 120WX43DX83H

BALI BOOKSHELF BSL-89

BAHAMAS CUPBOARD BC-60 110WX45DX153H

BAHAMAS SHOE RACK BSR01 110WX40DX153H

BAHAMAS RACK BS-212 45WX75DX130H

INDOOR