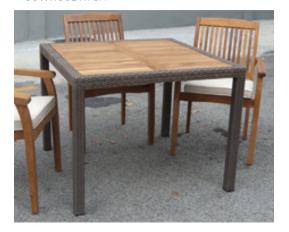

#### DINING TABLES

**AMALFI** HDS-35 90WX90DX80H **RITZ** HDS-28 75WX75DX78H

AMALFI MARBLETOP HDS-22 90WX90DX80H

BAHAMAS SQUARE HDS-34 80WX80DX78H

# DINING TABLES

BAHAMAS ROUND HDS-32 Ø60X78H

**KOPITIAM** HDS-21 Ø120X78H

PUBLIKA HDS-33 75WX75DX78H

BAHAMAS RECTANGLE HDS-34 80WX120DX78H

MISORE HRS-31 Ø130X78H

**HEALY** BRL-88 Ø100X105H

\*All tables are available in various size