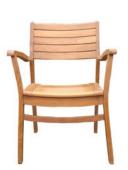

#### MEHFIL CHAIR WITH MEHFIL DINING TABLE

DINING

Our Mehfil tables - (mehfil means "a gathering to entertain") are great for large gatherings. Made of solid single plank Suar / Iron Wood top with a variety of bases. Centre of attraction in any dining area and a constant topic of conversation and admiration. Each table is unique and exhibit naturally occurring knots, graining, splitting and mineral deposits that add character to each piece. INDOOR

## DINING CHAIRS

**CONCORDE** HDC-01 49WX47DX92H

**DOME** HDC-49 40WX39DX85H

**VERON** HDC-40 49WX47DX95H

**IKANO** HDC-203 45WX45DX87H

**RITZ** LZ-64 39WX46DX80H

**KOBE** HDC-55 49WX43DX65H

**SERAI** HDC-2016 46WX42DX90H

**HAVANA** HDC-2030 45WX45DX86H

**BIJAN** HDC-44 40WX41DX80H

**KAIZEN** HDC-54 50WX47DX84H

LOUIS XVI DC-32 58WX51DX90H

**MEHFIL** HDC-42 60WX47DX76H

**KOPITIAM** HDC-228 42WX36DX85H

LANGKAWI

55WX55DX70H