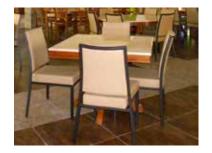

#### MEHFIL CHAIR WITH MEHFIL DINING TABLE

DINING

Our Mehfil tables - (mehfil means "a gathering to entertain") are great for large gatherings. Made of solid single plank Suar / Iron Wood top with a variety of bases. Centre of attraction in any dining area and a constant topic of conversation and admiration. Each table is unique and exhibit naturally occurring knots, graining, splitting and mineral deposits that add character to each piece. INDOOR

## DINING CHAIRS

**CONCORDE** HDC-01 49WX47DX92H

**DOME** HDC-49 40WX39DX85H

**VERON** HDC-40 49WX47DX95H

**IKANO** HDC-203 45WX45DX87H

**RITZ** LZ-64 39WX46DX80H

**KOBE** HDC-55 49WX43DX65H

**SERAI** HDC-2016 46WX42DX90H

**HAVANA** HDC-2030 45WX45DX86H

**BIJAN** HDC-44 40WX41DX80H

**KAIZEN** HDC-54 50WX47DX84H

LOUIS XVI DC-32 58WX51DX90H

**MEHFIL** HDC-42 60WX47DX76H

**KOPITIAM** HDC-228 42WX36DX85H

LANGKAWI

55WX55DX70H