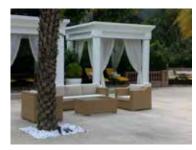

#### TERRACE SETS

LATTE SET OSS-90

#### NEST SET

OSS-86

LOUIS XVI SET OSS-45 64WX64DX100H Seat Height: 43cm