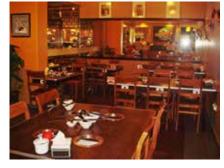

### Alrawsha

The biggest Arab Restaurant in Kuala Lumpur. The cliff overlooking the rock is famous for its restaurants, which serves exquisite Lebanese cuisines, it's with that in mind they are serving you irresistible Middle Eastern cuisines and treating you from noon till early morning. They give you a taste of Beirut dining and they are sure that you will find the food here most exquisitely Lebanese

### SCOPE OF PROJECT

VIP dining chairs VIP dining tables Other dining furniture