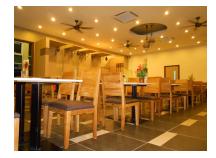

#### MEHFIL CHAIR WITH MEHFIL DINING TABLE

DINING

Our Mehfil tables - (mehfil means "a gathering to entertain") are great for large gatherings. Made of solid single plank Suar / Iron Wood top with a variety of bases. Centre of attraction in any dining area and a constant topic of conversation and admiration. Each table is unique and exhibit naturally occurring knots, graining, splitting and mineral deposits that add character to each piece. INDOOR