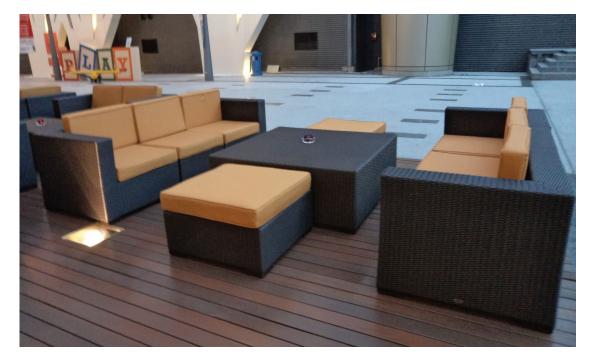

UN LOUNGERS

RIO

SL-99

60WX206DX34H

NOVA SCOTIA

65WX200DX31H

NS-98





FLORENCE SL-37 65WX200DX38H



**EIFFEL** EL-98 68WX200DX35H



**XL** XL-1 59WX203DX36H



**TIARA** OSL-91 65WX200DX31H



MONACO SL-98 60WX200DX35H



**PANAMA** PL-98 60WX206LX34H



MADRID SL-92 65WX200DX31H OUTDOOR

# OUTDOOR SOFAS



#### DESARU

OSS-82

- 1 Seater = 95WX80DX75H
- 2 Seater = 160WX80DX75H
- 3 Seater = 225WX80DX75H



#### MONACO

OSS-87

- 1 Seater = 95WX80DX70H
- 2 Seater = 160WX80DX70H
- 3 Seater = 225WX80DX70H



C-16



RIO OSS-90



VENICE





MALDIVES LC-39 1 Seater = 74WX63DX90H 2 Seater = 150.5Wx63DX90H



**CHATEAU** CS-36 80WX80DX85H



**TARAS** TC-37 80WX85DX87H



SAVANA OSS-84 1 Seater = 95WX80DX75H 2 Seater = 160WX80DX75H 1 Seater = 225WX80DX75H



CHESTER CS-35 77WX87DX67H



REUNION MODULAR OSS-81 Side Seat = 80wX80DX70H Middle Seat = 65WX80DX70H



MARINA MS-66 External dimensions 240LX220W



MONACO DAYBED DB-55



**BALI DAYBED** OSS-88 189WX165DX35,5H

#### TERRACE SETS

LATTE SET OSS-90





#### NEST SET

OSS-86



LOUIS XVI SET OSS-45 64WX64DX100H Seat Height: 43cm

#### COFFE & SIDE TABLE





SAVANA COFFE TABLE CT-98 70WX110LX45H

**SAVANA SIDE TABLE** ST-98 50WX50LX45H



REUNION SIDE TABLE MR-081 65WX65DX35H



MONACO SIDETABLE ST-03 45WX45DX50H



MAURITIUS SPA OTTOMAN C-17 65WX45DX47H



**TIARA COFFE TABLE** OCT-97 90WX 90LX35H 70WX120LX35H 110WX110LX35H



SAVANA ROUND COFFEE TABLE OCT-84 Height = 35 Diamater = 80/90/100



TIARA SIDE TABLE OST-01 50WX50LX50H



VENICE COFFEE TABLE OCT-85 50DX60H 60DX60H



ACCURA COFFEE TABLE ACT-36 Height =