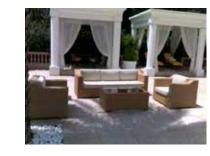

#### TERRACE SETS

LATTE SET OSS-90

#### NEST SET

OSS-86

LOUIS XVI SET OSS-45 64WX64DX100H Seat Height: 43cm