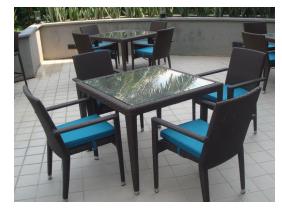

6 seater : 120cm L X 100cm W X 80cm H

MEHFIL HDS-23

> 10 seater : 240cm L X 105cm W X 80cm H 8 seater : 180cm L X 100cm W X 80cm H 6 seater : 120cm L X 100cm W X 80cm H

**KOBE** DT-204 220WX100DX79H

STEAMBOAT