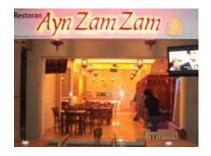

### Ayn Zam Zam

Ayn Zam Zam, located at red carpet avenue designed by world -renowned French architect Nicolas Ayoub, Red Carpet Avenue is the longest covered, climate-controlled boulevard ever built in the Klang Valley, offering alfresco dining at its best. With two levels and a balcony that overlooks Red Carpet Avenue (the stretch of food and drinks outlets in The Strand).

#### SCOPE OF PROJECT

- Indoor dining tables and chairs,
- Outdoor dining tables and chairs

www.horestco.com

horestco