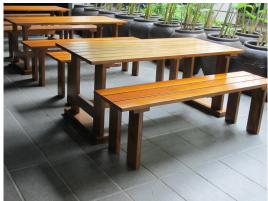

#### MEHFIL CHAIR WITH MEHFIL DINING TABLE

DINING

Our Mehfil tables - (mehfil means "a gathering to entertain") are great for large gatherings. Made of solid single plank Suar / Iron Wood top with a variety of bases. Centre of attraction in any dining area and a constant topic of conversation and admiration. Each table is unique and exhibit naturally occurring knots, graining, splitting and mineral deposits that add character to each piece. INDOOR

## DINING CHAIRS

**CONCORDE** HDC-01 49WX47DX92H

**DOME** HDC-49 40WX39DX85H

**VERON** HDC-40 49WX47DX95H

**IKANO** HDC-203 45WX45DX87H

**RITZ** LZ-64 39WX46DX80H

**KOBE** HDC-55 49WX43DX65H

**SERAI** HDC-2016 46WX42DX90H

**HAVANA** HDC-2030 45WX45DX86H

**BIJAN** HDC-44 40WX41DX80H

**KAIZEN** HDC-54 50WX47DX84H

LOUIS XVI DC-32 58WX51DX90H

**MEHFIL** HDC-42 60WX47DX76H

**KOPITIAM** HDC-228 42WX36DX85H

LANGKAWI

55WX55DX70H