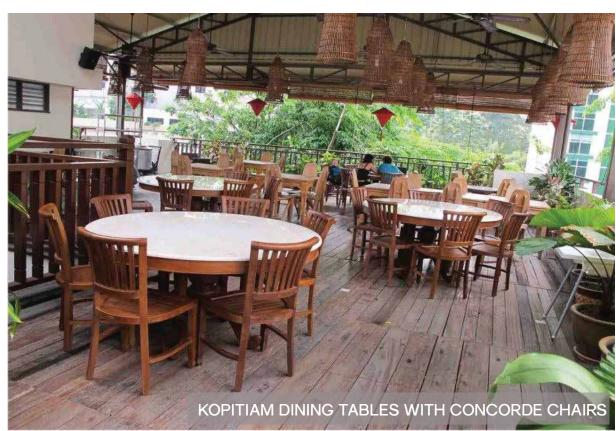

## DINING CHAIRS

**CONCORDE** HDC-01 49WX47DX92H

**DOME** HDC-49 40WX39DX85H

**VERON** HDC-40 49WX47DX95H

**IKANO** HDC-203 45WX45DX87H

**RITZ** LZ-64 39WX46DX80H

**KOBE** HDC-55 49WX43DX65H

**SERAI** HDC-2016 46WX42DX90H