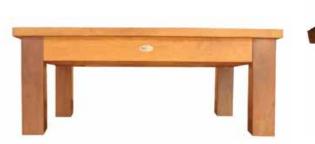

### COFFEE & SIDE TABLES

MADRID HRC-226 4 DRAWERS : 214LX46DX36H 3 DRAWERS : 183LX46DX36H

AMALFI COFFEE TABLE

CT-22T 90WX90DX35H 70WX120LX35H 110WX110LX35H

**QILA COFFRE TABLE** CT-36 110WX110LX35H 75WX75LX35H 90WX90LX35H 70WX120LX35H