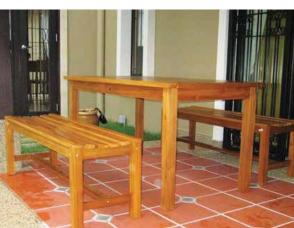

#### BENCHES

#### MISCELLANEOUS

FLORENCE BENCH

**TIARA BENCH** OGB-82

SETIA BENCH GB-93

1 seater = 45LX45WX45H, 2 seater = 120LX45WX45H, 3 seater = 180LX45WX45H, 4 seater = 240LX45WX45H

THROW PILLOW TP-6045 60WX45D

FLORENCE TROLLEY

\*standart size bench =