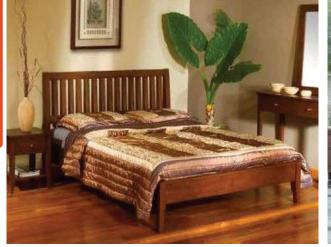

# BEDROOM BEDROOM

CHELSEA BED

the states are

Our chelsea bed highlights the strength and beauty. Solidly constructed from kiln-dried and durable wood with rich grain, that's perfect for any modern bedroom. INDOOR

#### BEDFRAMES

CHELSEA BED BD-1003

HUDSON BED BD1005

LIVERPOOL BED BD-1002

TIARA POSTER BED HRC301

\*All bad frames available in King size : 195LX185W Queen Size : 195LX155W

MILAN POSTER BED HRC304

MURANO BED BD1007