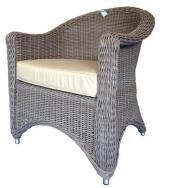

## DINING CHAIRS

**CONCORDE** HDC-01 49WX47DX92H

**DOME** HDC-49 40WX39DX85H

**VERON** HDC-40 49WX47DX95H

**IKANO** HDC-203 45WX45DX87H

**RITZ** LZ-64 39WX46DX80H

**KOBE** HDC-55 49WX43DX65H

**SERAI** HDC-2016 46WX42DX90H

**HAVANA** HDC-2030 45WX45DX86H

**BIJAN** HDC-44 40WX41DX80H

**KAIZEN** HDC-54 50WX47DX84H

LOUIS XVI DC-32 58WX51DX90H

**MEHFIL** HDC-42 60WX47DX76H

**KOPITIAM** HDC-228 42WX36DX85H

LANGKAWI

55WX55DX70H

HDC-34

KASHMIR HDC-53 49WX49DX82H

LOUIS HRC-46 50WX58DX100H

**VALENCIA** HDC-41 36WX36DX84H

**SAKURA** HDC-38 40WX45DX85H