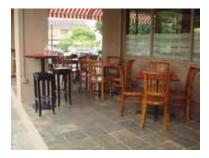

### Midi 57

Midi 57, a friendly and relaxed Italian restaurant serving authentic traditional wood oven pizza and homemade pastas. Midi 57 has a more casual setting that would be a great hang out place for families and friends to chill out & dine indoor or even opt for alfresco dining.

SCOPE OF PROJECT

٠

٠

- Bar furniture
- Indoor and outdoor dining furniture

horestco