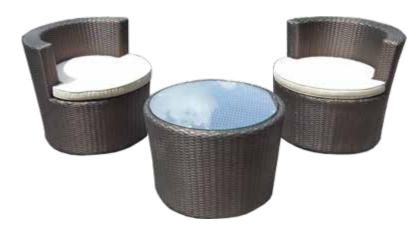

#### TERRACE SETS

LATTE SET OSS-90

#### NEST SET

OSS-86

LOUIS XVI SET OSS-45 64WX64DX100H Seat Height: 43cm