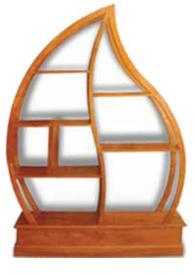

#### STORAGES

BAHAMAS BOOKSHELF BBS-60 60WX40DX171H

TIARA BOOKSHELF BS-73 150W45DX200H

BAHAMAS SIDEBOARD BSB-61 160WX45DX90H

CONCORDE CABINET 2D CC2D-01 120WX50DX78H

BAHAMAS CONSOLE BC-60 120WX43DX83H

BALI BOOKSHELF BSL-89