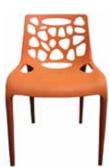

## DINING CHAIRS

**CONCORDE** HDC-01 49WX47DX92H

**DOME** HDC-49 40WX39DX85H

**VERON** HDC-40 49WX47DX95H

**IKANO** HDC-203 45WX45DX87H

**RITZ** LZ-64 39WX46DX80H

**KOBE** HDC-55 49WX43DX65H

**SERAI** HDC-2016 46WX42DX90H

**HAVANA** HDC-2030 45WX45DX86H

**BIJAN** HDC-44 40WX41DX80H

**KAIZEN** HDC-54 50WX47DX84H

LOUIS XVI DC-32 58WX51DX90H

**MEHFIL** HDC-42 60WX47DX76H

**KOPITIAM** HDC-228 42WX36DX85H

LANGKAWI

55WX55DX70H