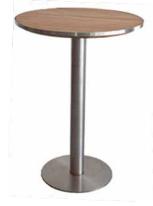

## BAR TABLES

**PANAMA** BRT-37 60WX60DX105H

ACCURA SQUARE HOD-95 60WX60DX105H

MARINO BRT-38 Ø60X110H

SETIA SQUARE BRT-33 60WX60DX110H

**ACCURA ROUND** HOD-95 Ø60X105H

SETIA ROUND BRT-40 Ø60X110H

and resistant to sun and rain exposure, requires minimum maintenance woven on a strong and sturdy aluminium frame.

BAHAMAS ROUND BRT-39 Ø60X110H

BAHAMAS SQUARE BRT-39 60WX60DX110H

MEHFIL COUNTER TOP HDS-23 Custom made as required

HEALY BARREL BRL-81 Ø70X105H