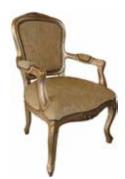

## DINING CHAIRS

**CONCORDE** HDC-01 49WX47DX92H

**DOME** HDC-49 40WX39DX85H

**VERON** HDC-40 49WX47DX95H

**IKANO** HDC-203 45WX45DX87H

**RITZ** LZ-64 39WX46DX80H

**KOBE** HDC-55 49WX43DX65H

**SERAI** HDC-2016 46WX42DX90H

**HAVANA** HDC-2030 45WX45DX86H

**BIJAN** HDC-44 40WX41DX80H

**KAIZEN** HDC-54 50WX47DX84H

LOUIS XVI DC-32 58WX51DX90H

**MEHFIL** HDC-42 60WX47DX76H

**KOPITIAM** HDC-228 42WX36DX85H

LANGKAWI

55WX55DX70H