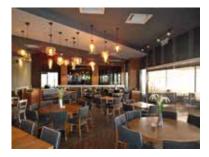

### Alrawsha

The biggest Arab Restaurant in Kuala Lumpur. The cliff overlooking the rock is famous for its restaurants, which serves exquisite Lebanese cuisines, it's with that in mind they are serving you irresistible Middle Eastern cuisines and treating you from noon till early morning. They give you a taste of Beirut dining and they are sure that you will find the food here most exquisitely Lebanese

### **Al Rawsha Shah Alam**

Named after the famous legendary rock in beirut lebanon, serving you irresistible Middle Eastern cuisines and treating you from noon till the early morning. They give you a taste of Beirut dining and make sure that you find the food here most exquisitely Lebanese.