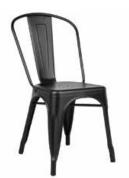

top with a variety of bases. Centre of attraction in any dining area and a constant topic of conversation and admiration. Each table is unique and exhibit naturally occurring knots, graining, splitting and mineral deposits that add character to each piece. INDOOR

## DINING CHAIRS



**CONCORDE** HDC-01 49WX47DX92H



**DOME** HDC-49 40WX39DX85H



**VERON** HDC-40 49WX47DX95H



**IKANO** HDC-203 45WX45DX87H



**RITZ** LZ-64 39WX46DX80H



**KOBE** HDC-55 49WX43DX65H



**SERAI** HDC-2016 46WX42DX90H



**HAVANA** HDC-2030 45WX45DX86H



**BIJAN** HDC-44 40WX41DX80H



**KAIZEN** HDC-54 50WX47DX84H



LOUIS XVI DC-32 58WX51DX90H



**MEHFIL** HDC-42 60WX47DX76H



**KOPITIAM** HDC-228 42WX36DX85H

LANGKAWI

55WX55DX70H

HDC-34



KASHMIR HDC-53 49WX49DX82H



LOUIS HRC-46 50WX58DX100H



**VALENCIA** HDC-41 36WX36DX84H



**SAKURA** HDC-38 40WX45DX85H

#### DINING CHAIRS



**SAKURA ARM** HDC-39 65WX49DX85H



ht

MEHFIL SIDE

60WX47DX76H

HDC-45

VIP

HDC-50

50WX50DX91H

**TRINITY** HDC-51 55WX47DX81H



WINDSOR CHAIR



IVAN CHAIR\* HDC-57 43WX52DX86H



KAT ARM CHAIR\* HDC-47 45WX52DX81H



**NEST CHAIR\*** HDC-48 47WX50DX84H



KAT SIDE CHAIR\* HDC-45 45WX54DX80H



#### DINING TABLES





**AMALFI** HDS-35 90WX90DX80H **RITZ** HDS-28 75WX75DX78H



AMALFI MARBLETOP HDS-22 90WX90DX80H



BAHAMAS SQUARE HDS-34 80WX80DX78H



# DINING TABLES

BAHAMAS ROUND HDS-32 Ø60X78H



**KOPITIAM** HDS-21 Ø120X78H



PUBLIKA HDS-33 75WX75DX78H



BAHAMAS RECTANGLE HDS-34 80WX120DX78H



MISORE HRS-31 Ø130X78H



**HEALY** BRL-88 Ø100X105H



\*All tables are available in various