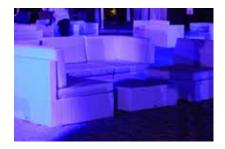

# OUTDOOR SOFAS

#### DESARU

OSS-82

- 1 Seater = 95WX80DX75H
- 2 Seater = 160WX80DX75H
- 3 Seater = 225WX80DX75H

#### MONACO

OSS-87

- 1 Seater = 95WX80DX70H
- 2 Seater = 160WX80DX70H
- 3 Seater = 225WX80DX70H

C-16

RIO OSS-90

VENICE

MALDIVES LC-39 1 Seater = 74WX63DX90H 2 Seater = 150.5Wx63DX90H

**CHATEAU** CS-36 80WX80DX85H