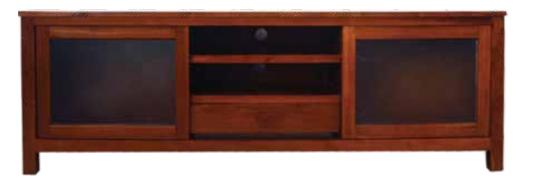

WX46HX30D



Medium : 12 Inch, Large : 14 Inch

HOT PLATE TRAY ST04 20WX35LX4H



BREAD BASKET BB-01



INDOOR

## SOFAS

#### MAURITIUS

LC-38 1 Seater : 70WX70DX80H 2 Seater : 130WX70DX80H 3 Seater : 190WX70DX80H \*Available in a variety of colors.





CARRIBEAN MS-55



MISORE



KOORG

1seater: 65W X 65D

2seater: 130W X 65D

3seater: 195W X 65D

LC-41

#### KASHMIR

KSS-53 1 Seater : 101WX85DX80H 2 Seater : 160WX85DX80H 3 Seater : 231WX85DX80H



CONCORDE



MALDIVES LC-39 1 Seater : 74WX63DX40H 2 Seater : 150WX63DX90H

#### TV CONSOLES

### COFFEE & SIDE TABLES





MADRID HRC-226 4 DRAWERS : 214LX46DX36H 3 DRAWERS : 183LX46DX36H





AMALFI COFFEE TABLE

CT-22T 90WX90DX35H 70WX120LX35H 110WX110LX35H



**QILA COFFRE TABLE** CT-36 110WX110LX35H 75WX75LX35H 90WX90LX35H 70WX120LX35H



#### MISORE

HRC-228 150WX45DX60H



**MISORE COFFEE TABLE** CT-31T Ø70X40H Ø100X40H

Ø150X40H



**MISORE SIDE TABLE** ST-31 Ø50X40H Ø60X40H

#### STORAGES





BAHAMAS BOOKSHELF BBS-60 60WX40DX171H

TIARA BOOKSHELF BS-73 150W45DX200H



BAHAMAS SIDEBOARD BSB-61 160WX45DX90H



CONCORDE CABINET 2D CC2D-01 120WX50DX78H



BAHAMAS CONSOLE BC-60 120WX43DX83H



BALI BOOKSHELF BSL-89



BAHAMAS CUPBOARD BC-60 110WX45DX153H



BAHAMAS SHOE RACK BSR01 110WX40DX153H



BAHAMAS RACK BS-212 45WX75DX130H

INDOOR

## MISCELLANEOUS AND LAZY CHAIRS



TASIK STORAGE BOX



SEOUL STORAGE BOX



BALI STORAGE BOX



SB-0425



PARIS EXECUTIVE CHAIR EC-101 Width : 61cm Internal Seat Depth : 51cm Seat Height and Total Height : adjustable



FLORENCE DIRECTOR CHAIR DRC-97 57WX46DX81H Seat Height : 42 cm Se