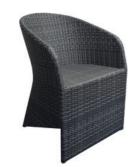

## DINING CHAIRS

**CONCORDE** HDC-01 49WX47DX92H

**DOME** HDC-49 40WX39DX85H

**VERON** HDC-40 49WX47DX95H

**IKANO** HDC-203 45WX45DX87H

**RITZ** LZ-64 39WX46DX80H

**KOBE** HDC-55 49WX43DX65H

**SERAI** HDC-2016 46WX42DX90H

**HAVANA** HDC-2030 45WX45DX86H

**BIJAN** HDC-44 40WX41DX80H

**KAIZEN** HDC-54 50WX47DX84H

LOUIS XVI DC-32 58WX51DX90H

**MEHFIL** HDC-42 60WX47DX76H

**KOPITIAM** HDC-228 42WX36DX85H

LANGKAWI

55WX55DX70H

HDC-34

KASHMIR HDC-53 49WX49DX82H

LOUIS HRC-46 50WX58DX100H

**VALENCIA** HDC-41 36WX36DX84H

**SAKURA** HDC-38 40WX45DX85H