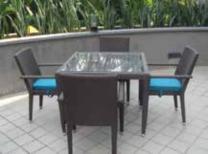

#### MEHFIL CHAIR WITH MEHFIL DINING TABLE

DINING

Our Mehfil tables - (mehfil means "a gathering to entertain") are great for large gatherings. Made of solid single plank Suar / Iron Wood top with a variety of bases. Centre of attraction in any dining area and a constant topic of conversation and admiration. Each table is unique and exhibit naturally occurring knots, graining, splitting and mineral deposits that add character to each piece. INDOOR

## DINING CHAIRS

**CONCORDE** HDC-01 49WX47DX92H

**DOME** HDC-49 40WX39DX85H

**VERON** HDC-40 49WX47DX95H

**IKANO** HDC-203 45WX45DX87H

**RITZ** LZ-64 39WX46DX80H

**KOBE** HDC-55 49WX43DX65H

**SERAI** HDC-2016 46WX42DX90H