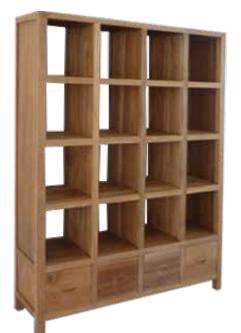

#### STORAGES

BAHAMAS BOOKSHELF BBS-60 60WX40DX171H

TIARA BOOKSHELF BS-73 150W45DX200H

BAHAMAS SIDEBOARD BSB-61 160WX45DX90H

CONCORDE CABINET 2D CC2D-01 120WX50DX78H

BAHAMAS CONSOLE BC-60 120WX43DX83H

BALI BOOKSHELF BSL-89