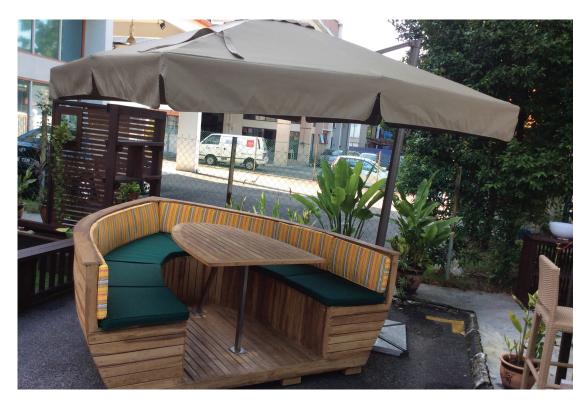

#### TERRACE SETS

LATTE SET OSS-90

#### NEST SET

OSS-86

LOUIS XVI SET OSS-45 64WX64DX100H Seat Height: 43cm