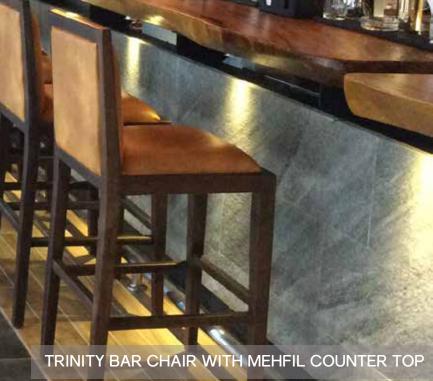

50WX50DX91H

**TRINITY** HDC-51 55WX47DX81H

WINDSOR CHAIR

IVAN CHAIR\* HDC-57 43WX52DX86H

KAT ARM CHAIR\* HDC-47 45WX52DX81H

**NEST CHAIR\*** HDC-48 47WX50DX84H

KAT SIDE CHAIR\* HDC-45 45WX54DX80H

RITZ BAR CHAIR HDC-56 40WX49DX100H

Highly durable and long-lasting bar chair. Crafted in high grade solid Teak wood, it comes with option of various fabrics/leather for upholstery.

-

GRENADA BAR CHAIR HBC-02 45WX47DX116H TRINITY BAR CHAIR HBC-58 54WX45DX110H

BAHAMAS ROUND BRT-39 Ø60X110H

BAHAMAS SQUARE BRT-39 60WX60DX110H

MEHFIL COUNTER TOP HDS-23 Custom made as required

HEALY BARREL BRL-81 Ø70X105H