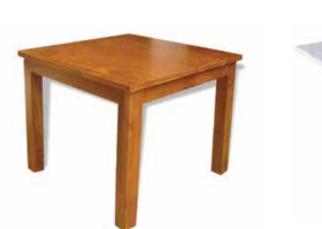

#### DINING TABLES

**AMALFI** HDS-35 90WX90DX80H **RITZ** HDS-28 75WX75DX78H

AMALFI MARBLETOP HDS-22 90WX90DX80H

BAHAMAS SQUARE HDS-34 80WX80DX78H

# DINING TABLES

BAHAMAS ROUND HDS-32 Ø60X78H

**KOPITIAM** HDS-21 Ø120X78H

PUBLIKA HDS-33 75WX75DX78H

BAHAMAS RECTANGLE HDS-34 80WX120DX78H

MISORE HRS-31 Ø130X78H

**HEALY** BRL-88 Ø100X105H

\*All tables are available in various size