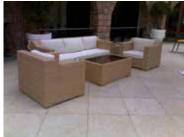

#### TERRACE SETS

LATTE SET OSS-90

#### NEST SET

OSS-86

LOUIS XVI SET OSS-45 64WX64DX100H Seat Height: 43cm