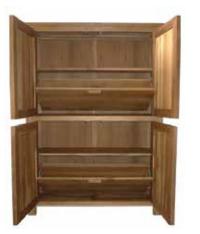

BAHAMAS CUPBOARD BC-60 110WX45DX153H

BAHAMAS SHOE RACK BSR01 110WX40DX153H

BAHAMAS RACK BS-212 45WX75DX130H

INDOOR