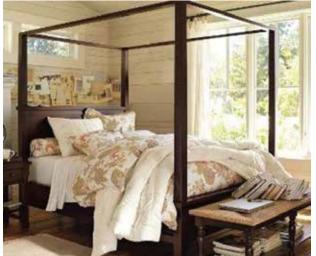

# BEDROOM BEDROOM

CHELSEA BED

the states are

Our chelsea bed highlights the strength and beauty. Solidly constructed from kiln-dried and durable wood with rich grain, that's perfect for any modern bedroom. INDOOR

#### BEDFRAMES

CHELSEA BED BD-1003

HUDSON BED BD1005

LIVERPOOL BED BD-1002

TIARA POSTER BED HRC301

\*All bad frames available in King size : 195LX185W Queen Size : 195LX155W

MILAN POSTER BED HRC304

MURANO BED BD1007