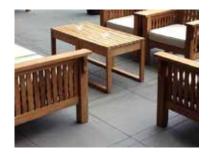

#### COFFE & SIDE TABLE

SAVANA COFFE TABLE CT-98 70WX110LX45H

**SAVANA SIDE TABLE** ST-98 50WX50LX45H

REUNION SIDE TABLE MR-081 65WX65DX35H

MONACO SIDETABLE ST-03 45WX45DX50H

MAURITIUS SPA OTTOMAN C-17 65WX45DX47H

**TIARA COFFE TABLE** OCT-97 90WX 90LX35H 70WX120LX35H 110WX110LX35H

SAVANA ROUND COFFEE TABLE OCT-84 Height = 35 Diamater = 80/90/100

TIARA SIDE TABLE OST-01 50WX50LX50H

VENICE COFFEE TABLE OCT-85 50DX60H 60DX60H

ACCURA COFFEE TABLE ACT-36 Height = 45 Diameter = 60/70/80