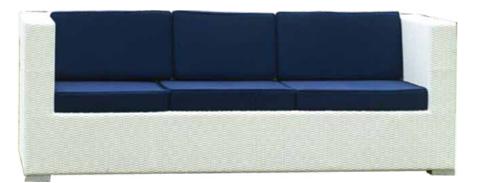

# OUTDOOR SOFAS

#### DESARU

OSS-82

- 1 Seater = 95WX80DX75H
- 2 Seater = 160WX80DX75H
- 3 Seater = 225WX80DX75H

#### MONACO

OSS-87

- 1 Seater = 95WX80DX70H
- 2 Seater = 160WX80DX70H
- 3 Seater = 225WX80DX70H

C-16

RIO OSS-90

VENICE

MALDIVES LC-39 1 Seater = 74WX63DX90H 2 Seater = 150.5Wx63DX90H

**CHATEAU** CS-36 80WX80DX85H