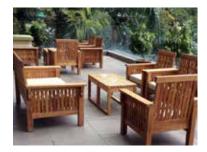

# OUTDOOR SOFAS

#### DESARU

OSS-82

- 1 Seater = 95WX80DX75H
- 2 Seater = 160WX80DX75H
- 3 Seater = 225WX80DX75H

#### MONACO

OSS-87

- 1 Seater = 95WX80DX70H
- 2 Seater = 160WX80DX70H
- 3 Seater = 225WX80DX70H

C-16

RIO OSS-90

VENICE

MALDIVES LC-39 1 Seater = 74WX63DX90H 2 Seater = 150.5Wx63DX90H

**CHATEAU** CS-36 80WX80DX85H

**TARAS** TC-37 80WX85DX87H

SAVANA OSS-84 1 Seater = 95WX80DX75H 2 Seater = 160WX80DX75H 1 Seater = 225WX80DX75H

CHESTER CS-35 77WX87DX67H

REUNION MODULAR OSS-81 Side Seat = 80wX80DX70H Middle Seat = 65WX80DX70H