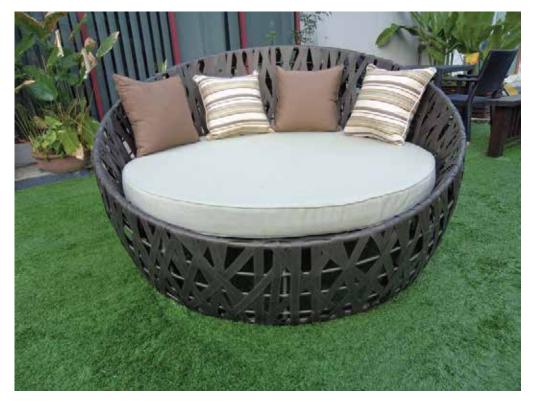

MARINA MS-66 External dimensions 240LX220W

MONACO DAYBED DB-55

**BALI DAYBED** OSS-88 189WX165DX35,5H