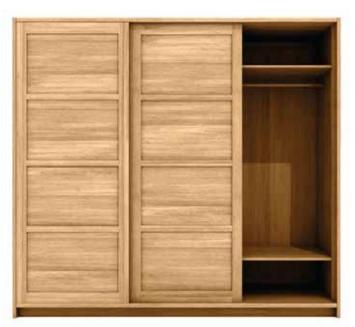

## WARDROBE

BAHAMAS WARDROBE BW-72 100WX55DX200H

CHELSEA WARDROBE HRC-072 100WX55DX200H

BAHAMAS CLOSET HRC-073 270LX60DX210H