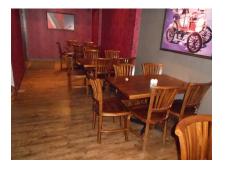

### Alrawsha

The biggest Arab Restaurant in Kuala Lumpur. The cliff overlooking the rock is famous for its restaurants, which serves exquisite Lebanese cuisines, it's with that in mind they are serving you irresistible Middle Eastern cuisines and treating you from noon till early morning. They give you a taste of Beirut dining and they are sure that you will find the food here most exquisitely Lebanese

### SCOPE OF PROJECT

VIP dining chairs VIP dining tables Other dining furniture