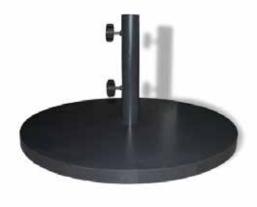

ACCURA UMBRELLA STAND UST-36 50WX50LX33H

RIO UMBRELLA STAND UST-99 Diameter = 60cm Total Height = 33cm