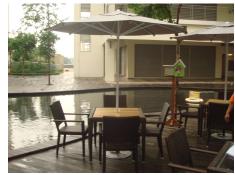

#### UMBREALLAS & STANDS

SQUARE TEAK UMBRELLA HPU-83 300cm Round 8ribs (30mmx20mm) 50mm diameter pole x 2.6m length

COMMERCIAL 300 UMBRELLA UMB300RC 300cm Round 8ribs (30mmx20mm) 50mm diameter pole x 2.6m Height

TEAK PARASOL HPU-82 300cm Round 8ribs (30mmx20mm) 50mm diameter pole x 2.6m length

RIMBA SQUARE UMBRELLA HPU-85 270cmx270cm with pole length 250cm COMMERCIAL 250 UMBRELLA HPU-81 250cm Round 8ribs (30mmx20mm) 50mm diameter pole x 2.6m length