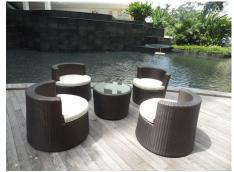

# OUTDOOR SOFAS

#### DESARU

OSS-82

- 1 Seater = 95WX80DX75H
- 2 Seater = 160WX80DX75H
- 3 Seater = 225WX80DX75H

#### MONACO

OSS-87

- 1 Seater = 95WX80DX70H
- 2 Seater = 160WX80DX70H
- 3 Seater = 225WX80DX70H

C-16

RIO OSS-90

VENICE

MALDIVES LC-39 1 Seater = 74WX63DX90H 2 Seater = 150.5Wx63DX90H

**CHATEAU** CS-36 80WX80DX85H