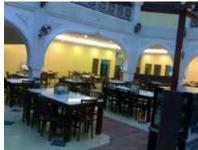

### Alrawsha

The biggest Arab Restaurant in Kuala Lumpur. The cliff overlooking the rock is famous for its restaurants, which serves exquisite Lebanese cuisines, it's with that in mind they are serving you irresistible Middle Eastern cuisines and treating you from noon till early morning. They give you a taste of Beirut dining and they are sure that you will find the food here most exquisitely Lebanese

### **Al Rawsha Shah Alam**

Named after the famous legendary rock in beirut lebanon, serving you irresistible Middle Eastern cuisines and treating you from noon till the early morning. They give you a taste of Beirut dining and make sure that you find the food here most exquisitely Lebanese.