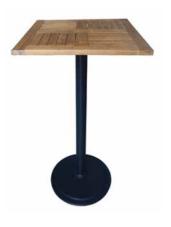

## BAR TABLES

**PANAMA** BRT-37 60WX60DX105H

ACCURA SQUARE HOD-95 60WX60DX105H

MARINO BRT-38 Ø60X110H

SETIA SQUARE BRT-33 60WX60DX110H

**ACCURA ROUND** HOD-95 Ø60X105H

SETIA ROUND BRT-40 Ø60X110H

and resistant to sun and rain exposure, requires minimum maintenance woven on a strong and sturdy aluminium frame.