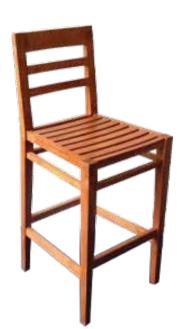

#### BAR CHAIRS

**ACCURA BAR CHAIR** HBC-19 48WX43DX105H

**TIARA BAR CHAIR** HBC-29 46WX47DX112H

**STYLER BAR CHAIR** HBS-82 40WX40DX75H

**GRENADA BAR STOOL** HBS-81 36WX36DX75H

with the strength and resiliency of Stainless Steel to produce stunning designs and high performance furniture. Perfect for heavy duty outdoor use in a residential or a commercial setting. Highly durable, long lasting and low maintenance furniture. Made of Grade A Kiln dried plantation grown teak wood and grade 304 stainless steel.

HAWAII BAR CHAIR HBC-26 47WX43DX110H BALI BAR CHAIR HBC-24 47WX43DX110H

**PANAMA BAR CHAIR** HBC-25 45WX52DX104H

BAHAMAS BAR CHAIR HBC-01 45WX48DX116H

SERENE BAR CHAIR HBC-23 48WX43DX105H

SAKURA BAR CHAIR HBC-57 54WX45DX110H