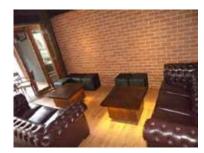

### **Grid Iron**

Encompassig the trifecta of creature comforts; game watching, groovy tunes and upscale pub grub and beer, Gridiron is the access to a bar that has been engineered as the living room you so richly deserve. With 33 screens broadcasting the complete sports package, every sports fan can bask into lounge chairs that boast poise and comfort, whilst the ladies enjoy exclusive cocktails tailored specially for the feminine palate.