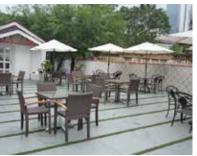

### Ayn Zam Zam

Ayn Zam Zam, located at red carpet avenue designed by world -renowned French architect Nicolas Ayoub, Red Carpet Avenue is the longest covered, climate-controlled boulevard ever built in the Klang Valley, offering alfresco dining at its best. With two levels and a balcony that overlooks Red Carpet Avenue (the stretch of food and drinks outlets in The Strand).

#### SCOPE OF PROJECT

- Indoor dining tables and chairs,
- Outdoor dining tables and chairs

www.horestco.com

horestco