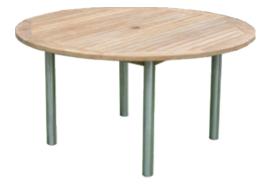

# DINING TABLES

BAHAMAS ROUND HDS-32 Ø60X78H

**KOPITIAM** HDS-21 Ø120X78H

PUBLIKA HDS-33 75WX75DX78H

BAHAMAS RECTANGLE HDS-34 80WX120DX78H

MISORE HRS-31 Ø130X78H

**HEALY** BRL-88 Ø100X105H

\*All tables are available in various size