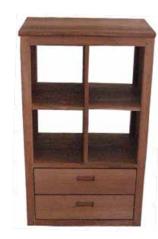

#### STORAGES

BAHAMAS BOOKSHELF BBS-60 60WX40DX171H

TIARA BOOKSHELF BS-73 150W45DX200H

BAHAMAS SIDEBOARD BSB-61 160WX45DX90H

CONCORDE CABINET 2D CC2D-01 120WX50DX78H

BAHAMAS CONSOLE BC-60 120WX43DX83H

BALI BOOKSHELF BSL-89