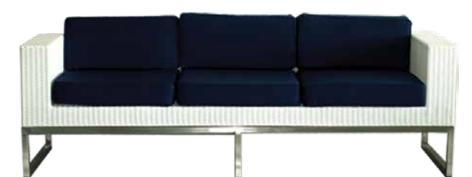

# OUTDOOR SOFAS

#### DESARU

OSS-82

- 1 Seater = 95WX80DX75H
- 2 Seater = 160WX80DX75H
- 3 Seater = 225WX80DX75H

#### MONACO

OSS-87

- 1 Seater = 95WX80DX70H
- 2 Seater = 160WX80DX70H
- 3 Seater = 225WX80DX70H

C-16

RIO OSS-90

VENICE

MALDIVES LC-39 1 Seater = 74WX63DX90H 2 Seater = 150.5Wx63DX90H

**CHATEAU** CS-36 80WX80DX85H