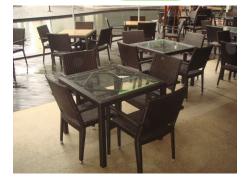

#### MEHFIL CHAIR WITH MEHFIL DINING TABLE

DINING

Our Mehfil tables - (mehfil means "a gathering to entertain") are great for large gatherings. Made of solid single plank Suar / Iron Wood top with a variety of bases. Centre of attraction in any dining area and a constant topic of conversation and admiration. Each table is unique and exhibit naturally occurring knots, graining, splitting and mineral deposits that add character to each piece. INDOOR

## DINING CHAIRS

**CONCORDE** HDC-01 49WX47DX92H

**DOME** HDC-49 40WX39DX85H

**VERON** HDC-40 49WX47DX95H

**IKANO** HDC-203 45WX45DX87H

**RITZ** LZ-64 39WX46DX80H

**KOBE** HDC-55 49WX43DX65H

**SERAI** HDC-2016 46WX42DX90H