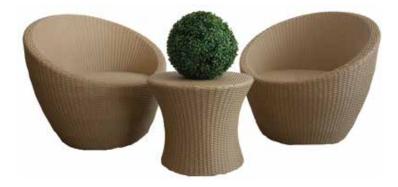

#### TERRACE SETS

LATTE SET OSS-90

#### NEST SET

OSS-86

LOUIS XVI SET OSS-45 64WX64DX100H Seat Height: 43cm