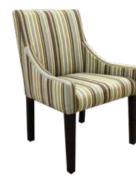

#### DINING CHAIRS

**SAKURA ARM** HDC-39 65WX49DX85H

ht

MEHFIL SIDE

60WX47DX76H

HDC-45

VIP

HDC-50

50WX50DX91H

**TRINITY** HDC-51 55WX47DX81H

WINDSOR CHAIR

IVAN CHAIR\* HDC-57 43WX52DX86H

KAT ARM CHAIR\* HDC-47 45WX52DX81H

**NEST CHAIR\*** HDC-48 47WX50DX84H

KAT SIDE CHAIR\* HDC-45 45WX54DX80H