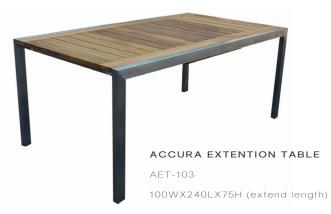

# DINING TABLES

ACCURA SQUARE HOD-106 80WX80DX78H

**ACCURA ROUND** HOD-94 90WX90DX76H

MILAN TABLE MT-38 6 Seater : 70WX120LX78H

FLORENCE FOLDING TABLE HOD-97 85WX130LX76H

**BOSTON ROUND** HOD-105 Ø90X78H

**SETIA** HOD-93 Ø60X75H