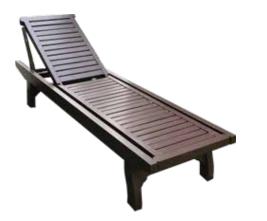

# SUN LOUNGERS

RIO

SL-99

60WX206DX34H

NOVA SCOTIA

65WX200DX31H

NS-98

FLORENCE SL-37 65WX200DX38H

**EIFFEL** EL-98 68WX200DX35H

**XL** XL-1 59WX203DX36H

**TIARA** OSL-91 65WX200DX31H

MONACO SL-98 60WX200DX35H

**PANAMA** PL-98 60WX206LX34H

MADRID SL-92 65WX200DX31H OUTDOOR