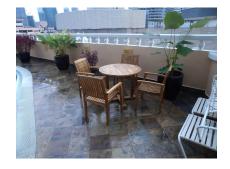

### **Max Stein**

One of the residential apartment furnished by us. Made of teak, the furniture gives an elegant look to your apartment and enhances the beauty of your living.

#### **SCOPE OF PROJECT**

- Havana Chair ٠
- Koorg bedside table ٠ ٠ Custom made Wadrobe
- Koorg Console .
- Custom made dining table ٠
  - Bench

horestco

.

www.horestco.com

horestco