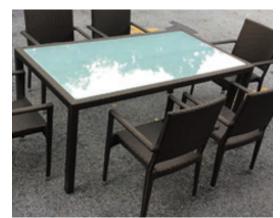

#### ELE

HAVANA

DT-203

HDS-25 10 seater : 240cm L X 105cm W X 80cm H 8 seater : 180cm L X 100cm W X 80cm H 6 seater : 120cm L X 90cm W X 80cm H

#### LOUIS HDS-27

SOPHIA

HDS-30

HDS-27 210WX100DX78H