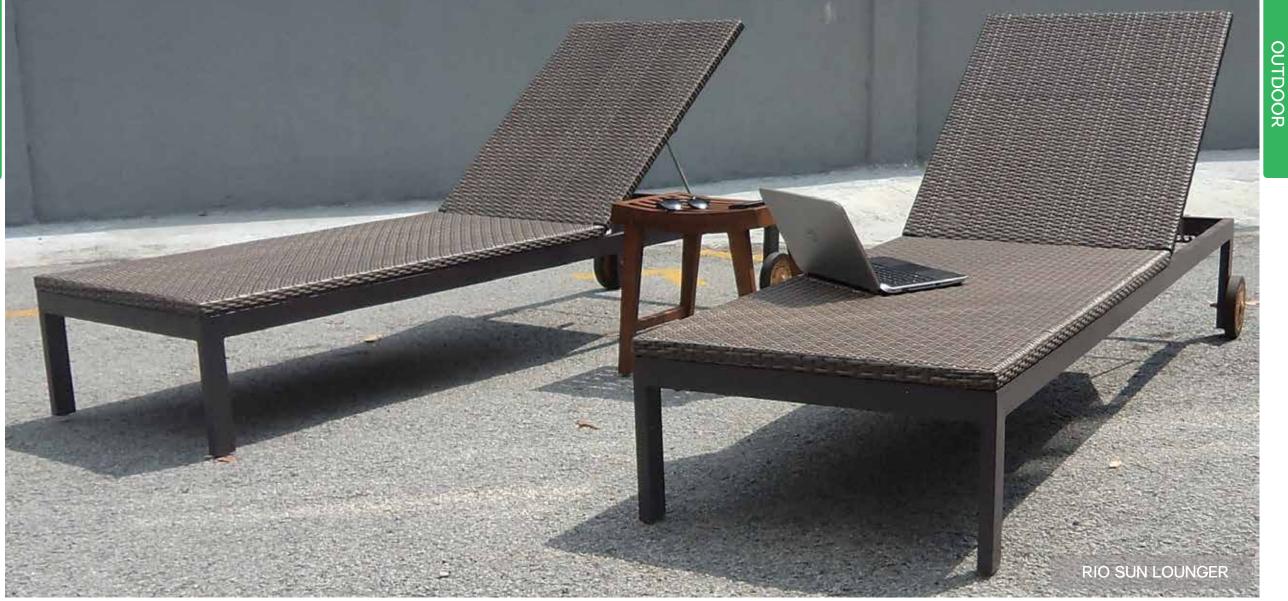

# SUN LOUNGERS

RIO

SL-99

60WX206DX34H

NOVA SCOTIA

65WX200DX31H

NS-98

FLORENCE SL-37 65WX200DX38H