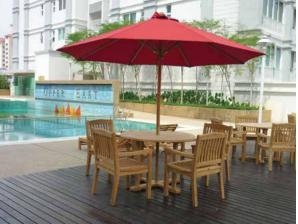

#### UMBREALLAS & STANDS

SQUARE TEAK UMBRELLA HPU-83 300cm Round 8ribs (30mmx20mm) 50mm diameter pole x 2.6m length

COMMERCIAL 300 UMBRELLA UMB300RC 300cm Round 8ribs (30mmx20mm) 50mm diameter pole x 2.6m Height

TEAK PARASOL HPU-82 300cm Round 8ribs (30mmx20mm) 50mm diameter pole x 2.6m length

RIMBA SQUARE UMBRELLA HPU-85 270cmx270cm with pole length 250cm COMMERCIAL 250 UMBRELLA HPU-81 250cm Round 8ribs (30mmx20mm) 50mm diameter pole x 2.6m length