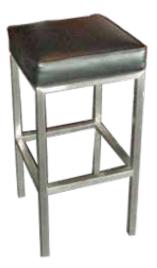

#### BAR CHAIRS

**ACCURA BAR CHAIR** HBC-19 48WX43DX105H

**TIARA BAR CHAIR** HBC-29 46WX47DX112H

**STYLER BAR CHAIR** HBS-82 40WX40DX75H

**GRENADA BAR STOOL** HBS-81 36WX36DX75H

with the strength and resiliency of Stainless Steel to produce stunning designs and high performance furniture. Perfect for heavy duty outdoor use in a residential or a commercial setting. Highly durable, long lasting and low maintenance furniture. Made of Grade A Kiln dried plantation grown teak wood and grade 304 stainless steel.

HAWAII BAR CHAIR HBC-26 47WX43DX110H BALI BAR CHAIR HBC-24 47WX43DX110H

**PANAMA BAR CHAIR** HBC-25 45WX52DX104H

BAHAMAS BAR CHAIR HBC-01 45WX48DX116H

SERENE BAR CHAIR HBC-23 48WX43DX105H

SAKURA BAR CHAIR HBC-57 54WX45DX110H