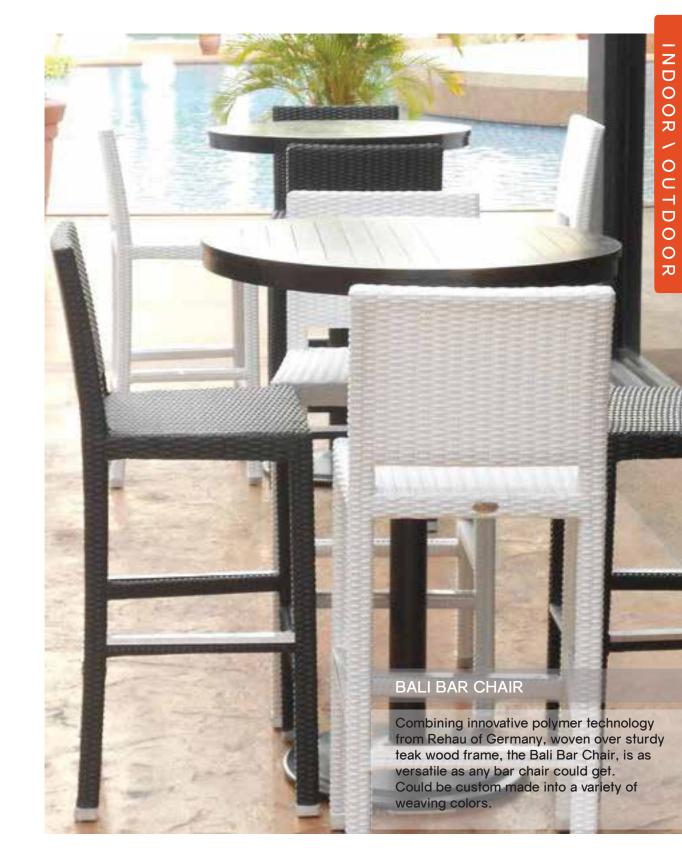

#### BAR CHAIRS

**ACCURA BAR CHAIR** HBC-19 48WX43DX105H

**TIARA BAR CHAIR** HBC-29 46WX47DX112H

**STYLER BAR CHAIR** HBS-82 40WX40DX75H

**GRENADA BAR STOOL** HBS-81 36WX36DX75H

with the strength and resiliency of Stainless Steel to produce stunning designs and high performance furniture. Perfect for heavy duty outdoor use in a residential or a commercial setting. Highly durable, long lasting and low maintenance furniture. Made of Grade A Kiln dried plantation grown teak wood and grade 304 stainless steel.

HAWAII BAR CHAIR HBC-26 47WX43DX110H BALI BAR CHAIR HBC-24 47WX43DX110H

**PANAMA BAR CHAIR** HBC-25 45WX52DX104H

BAHAMAS BAR CHAIR HBC-01 45WX48DX116H

SERENE BAR CHAIR HBC-23 48WX43DX105H

SAKURA BAR CHAIR HBC-57 54WX45DX110H

RITZ BAR CHAIR HDC-56 40WX49DX100H

Highly durable and long-lasting bar chair. Crafted in high grade solid Teak wood, it comes with option of various fabrics/leather for upholstery.

-

GRENADA BAR CHAIR HBC-02 45WX47DX116H TRINITY BAR CHAIR HBC-58 54WX45DX110H