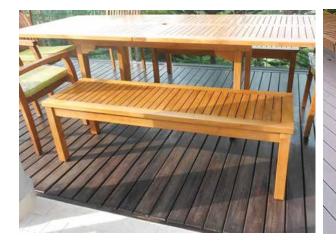

#### BENCHES

#### MISCELLANEOUS

FLORENCE BENCH

**TIARA BENCH** OGB-82

SETIA BENCH GB-93

1 seater = 45LX45WX45H, 2 seater = 120LX45WX45H, 3 seater = 180LX45WX45H, 4 seater = 240LX45WX45H

THROW PILLOW TP-6045 60WX45D

FLORENCE TROLLEY

\*standart size bench =