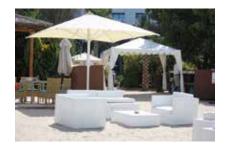

#### TERRACE SETS

LATTE SET OSS-90

#### NEST SET

OSS-86

LOUIS XVI SET OSS-45 64WX64DX100H Seat Height: 43cm