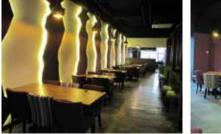

### **Amythyst Restaurant**

Amytheist, located at publika, offers a mix of Iranian and western food. The furniture is designed and upholstered to match the theme and the color of the restaurant.

- Fine upholstered dining Chair
- Casual dining
- Chairs and Tables
- Booth Sofa