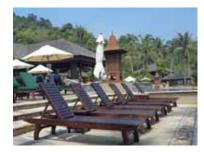

# SUN LOUNGERS

RIO

SL-99

60WX206DX34H

NOVA SCOTIA

65WX200DX31H

NS-98

FLORENCE SL-37 65WX200DX38H

**EIFFEL** EL-98 68WX200DX35H

**XL** XL-1 59WX203DX36H

**TIARA** OSL-91 65WX200DX31H

MONACO SL-98 60WX200DX35H

**PANAMA** PL-98 60WX206LX34H

MADRID SL-92 65WX200DX31H OUTDOOR