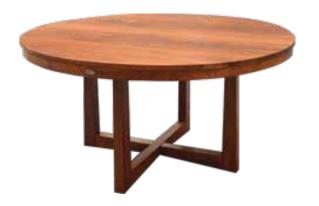

#### MEHFIL CHAIR WITH MEHFIL DINING TABLE

DINING

Our Mehfil tables - (mehfil means "a gathering to entertain") are great for large gatherings. Made of solid single plank Suar / Iron Wood top with a variety of bases. Centre of attraction in any dining area and a constant topic of conversation and admiration. Each table is unique and exhibit naturally occurring knots, graining, splitting and mineral deposits that add character to each piece. INDOOR