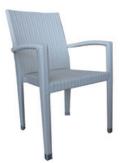

## DINING CHAIRS

**CONCORDE** HDC-01 49WX47DX92H

**DOME** HDC-49 40WX39DX85H

**VERON** HDC-40 49WX47DX95H

**IKANO** HDC-203 45WX45DX87H

**RITZ** LZ-64 39WX46DX80H

**KOBE** HDC-55 49WX43DX65H

**SERAI** HDC-2016 46WX42DX90H

**HAVANA** HDC-2030 45WX45DX86H

**BIJAN** HDC-44 40WX41DX80H

**KAIZEN** HDC-54 50WX47DX84H

LOUIS XVI DC-32 58WX51DX90H

**MEHFIL** HDC-42 60WX47DX76H

**KOPITIAM** HDC-228 42WX36DX85H

LANGKAWI

55WX55DX70H

HDC-34

KASHMIR HDC-53 49WX49DX82H

LOUIS HRC-46 50WX58DX100H

**VALENCIA** HDC-41 36WX36DX84H

**SAKURA** HDC-38 40WX45DX85H