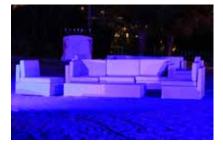

# OUTDOOR SOFAS

#### DESARU

OSS-82

- 1 Seater = 95WX80DX75H
- 2 Seater = 160WX80DX75H
- 3 Seater = 225WX80DX75H

#### MONACO

OSS-87

- 1 Seater = 95WX80DX70H
- 2 Seater = 160WX80DX70H
- 3 Seater = 225WX80DX70H

C-16

RIO OSS-90

VENICE

MALDIVES LC-39 1 Seater = 74WX63DX90H 2 Seater = 150.5Wx63DX90H

**CHATEAU** CS-36 80WX80DX85H