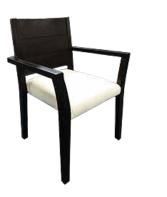

ic of conversation and admiration. Each table is unique and exhibit naturally occurring knots, graining, splitting and mineral deposits that add character to each piece. INDOOR

## DINING CHAIRS



**CONCORDE** HDC-01 49WX47DX92H



**DOME** HDC-49 40WX39DX85H



**VERON** HDC-40 49WX47DX95H



**IKANO** HDC-203 45WX45DX87H



**RITZ** LZ-64 39WX46DX80H



**KOBE** HDC-55 49WX43DX65H



**SERAI** HDC-2016 46WX42DX90H



**HAVANA** HDC-2030 45WX45DX86H



**BIJAN** HDC-44 40WX41DX80H



**KAIZEN** HDC-54 50WX47DX84H



LOUIS XVI DC-32 58WX51DX90H



**MEHFIL** HDC-42 60WX47DX76H



**KOPITIAM** HDC-228 42WX36DX85H

LANGKAWI

55WX55DX70H

HDC-34



KASHMIR HDC-53 49WX49DX82H



LOUIS HRC-46 50WX58DX100H



**VALENCIA** HDC-41 36WX36DX84H



**SAKURA** HDC-38 40WX45DX85H

#### DINING CHAIRS



**SAKURA ARM** HDC-39 65WX49DX85H



ht

MEHFIL SIDE

60WX47DX76H

HDC-45

VIP

HDC-50

50WX50DX91H

**TRINITY** HDC-51 55WX47DX81H



WINDSOR CHAIR



IVAN CHAIR\* HDC-57 43WX52DX86H



KAT ARM CHAIR\* HDC-47 45WX52DX81H



**NEST CHAIR\*** HDC-48 47WX50DX84H



KAT SIDE CHAIR\* HDC-45 45WX54DX80H



#### DINING TABLES





**AMALFI** HDS-35 90WX90DX80H **RITZ** HDS-28 75WX75DX78H



AMALFI MARBLETOP HDS-22 90WX90DX80H



BAHAMAS SQUARE HDS-34 80WX80DX78H



# DINING TABLES

BAHAMAS ROUND HDS-32 Ø60X78H



**KOPITIAM** HDS-21 Ø120X78H



PUBLIKA HDS-33 75WX75DX78H



BAHAMAS RECTANGLE HDS-34 80WX120DX78H



MISORE HRS-31 Ø130X78H



**HEALY** BRL-88 Ø100X105H



\*All tables are available in various size





6 seater : 120cm L X 90cm W X 80cm H

8 seater : 180cm L X 100cm W X 80cm H

1