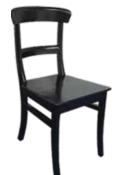

## DINING CHAIRS

**CONCORDE** HDC-01 49WX47DX92H

**DOME** HDC-49 40WX39DX85H

**VERON** HDC-40 49WX47DX95H

**IKANO** HDC-203 45WX45DX87H

**RITZ** LZ-64 39WX46DX80H

**KOBE** HDC-55 49WX43DX65H

**SERAI** HDC-2016 46WX42DX90H

**HAVANA** HDC-2030 45WX45DX86H

**BIJAN** HDC-44 40WX41DX80H

**KAIZEN** HDC-54 50WX47DX84H

LOUIS XVI DC-32 58WX51DX90H

**MEHFIL** HDC-42 60WX47DX76H

**KOPITIAM** HDC-228 42WX36DX85H

LANGKAWI

55WX55DX70H