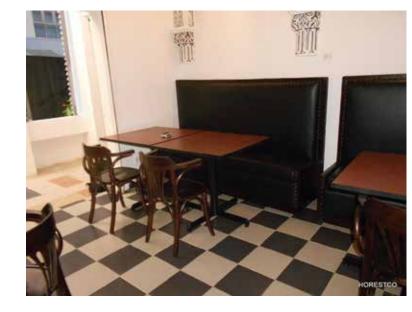

#### BAHAMAS BOOTH

RB-212 DIMENSION : 70HX60D LENGTH 2 Seater : 120cm 3 Seater : 150cm

GRENADA BOOTH RB-216 118LX64DX122H \*SEAT HEIGHT : 46 cm

GRENADA DOUBLE BOOTH RB-217 118LX127DX122H \*SEAT HEIGHT : 46 cm

MALDIVES RD-102 60DX130H Front Width : 180cm Side Width : 150cm

ATHENS BOOTH RB-211 DIMENSION : 90HX60D LENGTH 2 Seater : 120cm

VIP BOOTH

RB-215 DIMENSION : 90HX60D LENGTH 1 Seater : 60cm 2 Seater : 120cm 3 Seater : 180cm