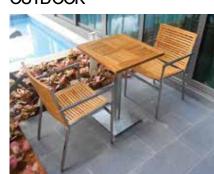

#### BAR CHAIRS

**ACCURA BAR CHAIR** HBC-19 48WX43DX105H

**TIARA BAR CHAIR** HBC-29 46WX47DX112H

**STYLER BAR CHAIR** HBS-82 40WX40DX75H

**GRENADA BAR STOOL** HBS-81 36WX36DX75H

with the strength and resiliency of Stainless Steel to produce stunning designs and high performance furniture. Perfect for heavy duty outdoor use in a residential or a commercial setting. Highly durable, long lasting and low maintenance furniture. Made of Grade A Kiln dried plantation grown teak wood and grade 304 stainless steel.