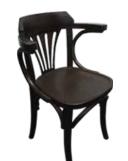

## DINING CHAIRS

**CONCORDE** HDC-01 49WX47DX92H

**DOME** HDC-49 40WX39DX85H

**VERON** HDC-40 49WX47DX95H

**IKANO** HDC-203 45WX45DX87H

**RITZ** LZ-64 39WX46DX80H

**KOBE** HDC-55 49WX43DX65H

**SERAI** HDC-2016 46WX42DX90H

**HAVANA** HDC-2030 45WX45DX86H

**BIJAN** HDC-44 40WX41DX80H

**KAIZEN** HDC-54 50WX47DX84H

LOUIS XVI DC-32 58WX51DX90H

**MEHFIL** HDC-42 60WX47DX76H

**KOPITIAM** HDC-228 42WX36DX85H

LANGKAWI

55WX55DX70H

HDC-34

KASHMIR HDC-53 49WX49DX82H

LOUIS HRC-46 50WX58DX100H

**VALENCIA** HDC-41 36WX36DX84H

**SAKURA** HDC-38 40WX45DX85H