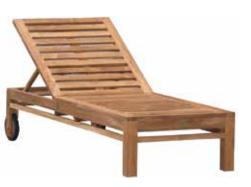

# SUN LOUNGERS

RIO

SL-99

60WX206DX34H

NOVA SCOTIA

65WX200DX31H

NS-98

FLORENCE SL-37 65WX200DX38H

**EIFFEL** EL-98 68WX200DX35H

**XL** XL-1 59WX203DX36H

**TIARA** OSL-91 65WX200DX31H

MONACO SL-98 60WX200DX35H

**PANAMA** PL-98 60WX206LX34H

MADRID SL-92 65WX200DX31H OUTDOOR