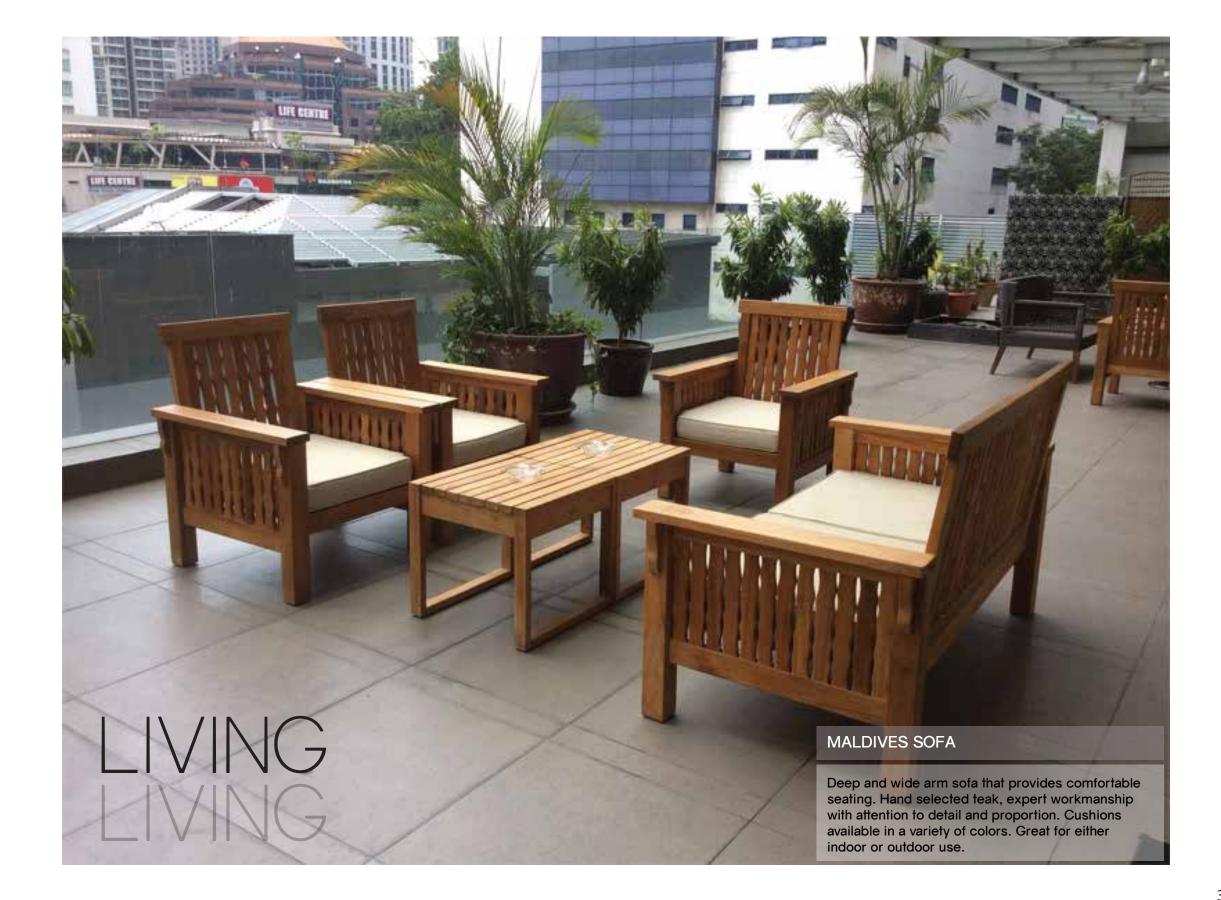

#### MEHFIL CHAIR WITH MEHFIL DINING TABLE

DINING

Our Mehfil tables - (mehfil means "a gathering to entertain") are great for large gatherings. Made of solid single plank Suar / Iron Wood top with a variety of bases. Centre of attraction in any dining area and a constant topic of conversation and admiration. Each table is unique and exhibit naturally occurring knots, graining, splitting and mineral deposits that add character to each piece. INDOOR