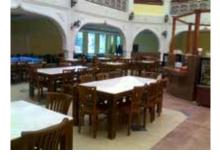

### Alrawsha

The biggest Arab Restaurant in Kuala Lumpur. The cliff overlooking the rock is famous for its restaurants, which serves exquisite Lebanese cuisines, it's with that in mind they are serving you irresistible Middle Eastern cuisines and treating you from noon till early morning. They give you a taste of Beirut dining and they are sure that you will find the food here most exquisitely Lebanese

### **Al Rawsha Shah Alam**

Named after the famous legendary rock in beirut lebanon, serving you irresistible Middle Eastern cuisines and treating you from noon till the early morning. They give you a taste of Beirut dining and make sure that you find the food here most exquisitely Lebanese.