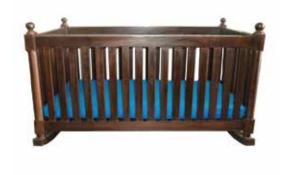

IRS



TASIK STORAGE BOX



SEOUL STORAGE BOX



BALI STORAGE BOX



SB-0425



PARIS EXECUTIVE CHAIR EC-101 Width : 61cm Internal Seat Depth : 51cm Seat Height and Total Height : adjustable



FLORENCE DIRECTOR CHAIR DRC-97 57WX46DX81H Seat Height : 42 cm Seat depth : 38 cm





LANGKAWI CHAIR RLC-31 BATANGHARI LAZY CHAIR RLC-21 INDOOR



TASIK STORAGE TRAY

43

# BEDROOM BEDROOM

CHELSEA BED

the states are

Our chelsea bed highlights the strength and beauty. Solidly constructed from kiln-dried and durable wood with rich grain, that's perfect for any modern bedroom. INDOOR

#### BEDFRAMES



CHELSEA BED BD-1003







HUDSON BED BD1005

LIVERPOOL BED BD-1002



TIARA POSTER BED HRC301

\*All bad frames available in King size : 195LX185W Queen Size : 195LX155W

MILAN POSTER BED HRC304





MURANO BED BD1007

CHELSEA ROCKING BABY RBC1001 121LX61DX71H

Z D Ō 0 R

#### BEDSIDE TABLES



HUDSON BEDSIDE TABLE BST-105 50WX50DX50H



CHELSEA BEDSIDETABLE CBT-103 45LX40DX51H



BAHAMAS DRESSING TABLE DT-01 120LX60DX72H



BAHAMAS BEDSIDE TABLE BST-11 50WX50DX50H



SCANIA BEDSIDE TABLE BST-12 50WX40DX50H



## WARDROBE





BAHAMAS WARDROBE BW-72 100WX55DX200H

CHELSEA WARDROBE HRC-072 100WX55DX200H



BAHAMAS CLOSET HRC-073 270LX60DX210H

## MISCELLANEOUS







INDOOR

BAHAMAS LUGGAGE RACK BLR-11 64LX42DX49H

LOUIS DRESSING STOOL DS-01 50LX50DX46H

BAHAMAS TOWEL RACK BTR-108 75LX45DX76H



# OUTDOOR

# DINING CHAIRS



TIARA FOLDING HTC-31 45WX65DX92H



MILAN STACKING HTC-38 57WX59DX93H



BALI HTC-33 58WX60DX89H





TIARA STACKING

59WX49DX89H

HTC-34

FLORENCE FOLDING FC-37