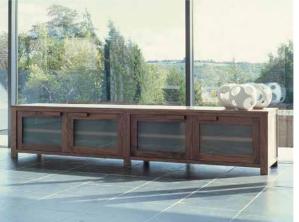

D 42WX64LX78H



VALENCIA STOOL SS-01 39LX39WX46H



PIZZA TRAY

Tray Diameter :

Extra Large : 16 Inch

PZ-88

ROUND SERVING TRAY ST-02 Diameter : 36 cm Height : 2.5 cm

SERVING TRAY ST-01 25WX34LX6H



ZEN STOOL ZS-01 55WX46HX30D



Medium : 12 Inch, Large : 14 Inch

HOT PLATE TRAY ST04 20WX35LX4H



BREAD BASKET BB-01



INDOOR

## SOFAS

#### MAURITIUS

LC-38 1 Seater : 70WX70DX80H 2 Seater : 130WX70DX80H 3 Seater : 190WX70DX80H \*Available in a variety of colors.





CARRIBEAN MS-55



MISORE



KOORG

1seater: 65W X 65D

2seater: 130W X 65D

3seater: 195W X 65D

LC-41

#### KASHMIR

KSS-53 1 Seater : 101WX85DX80H 2 Seater : 160WX85DX80H 3 Seater : 231WX85DX80H



CONCORDE



MALDIVES LC-39 1 Seater : 74WX63DX40H 2 Seater : 150WX63DX90H

#### TV CONSOLES

### COFFEE & SIDE TABLES





MADRID HRC-226 4 DRAWERS : 214LX46DX36H 3 DRAWERS : 183LX46DX36H





AMALFI COFFEE TABLE

CT-22T 90WX90DX35H 70WX120LX35H 110WX110LX35H



**QILA COFFRE TABLE** CT-36 110WX110LX35H 75WX75LX35H 90WX90LX35H 70WX120LX35H



#### MISORE

HRC-228 150WX45DX60H



**MISORE COFFEE TABLE** CT-31T Ø70X40H Ø100X40H

Ø150X40H



**MISORE SIDE TABLE** ST-31 Ø50X40H Ø60X40H

#### STORAGES





BAHAMAS BOOKSHELF BBS-60 60WX40DX171H

TIARA BOOKSHELF BS-73 150W45DX200H



BAHAMAS SIDEBOARD BSB-61 160WX45DX90H



CONCORDE CABINET 2D CC2D-01 120WX50DX78H



BAHAMAS CONSOLE BC-60 120WX43DX83H



BALI BOOKSHELF BSL-89



BAHAMAS CUPBOARD BC-60 110WX45DX153H



BAHAMAS SHOE RACK BSR01 110WX40DX153H



BAHAMAS RACK BS-212 45WX75DX130H

INDOOR

## MISCELLANEOUS AND LAZY CHAIRS



TASIK STORAGE BOX



SEOUL STO