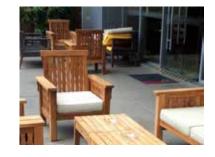

# OUTDOOR SOFAS

#### DESARU

OSS-82

- 1 Seater = 95WX80DX75H
- 2 Seater = 160WX80DX75H
- 3 Seater = 225WX80DX75H

#### MONACO

OSS-87

- 1 Seater = 95WX80DX70H
- 2 Seater = 160WX80DX70H
- 3 Seater = 225WX80DX70H

C-16

RIO OSS-90

VENICE

MALDIVES LC-39 1 Seater = 74WX63DX90H 2 Seater = 150.5Wx63DX90H

**CHATEAU** CS-36 80WX80DX85H

**TARAS** TC-37 80WX85DX87H

SAVANA OSS-84 1 Seater = 95WX80DX75H 2 Seater = 160WX80DX75H 1 Seater = 225WX80DX75H

CHESTER CS-35 77WX87DX67H

REUNION MODULAR OSS-81 Side Seat = 80wX80DX70H Middle Seat = 65WX80DX70H