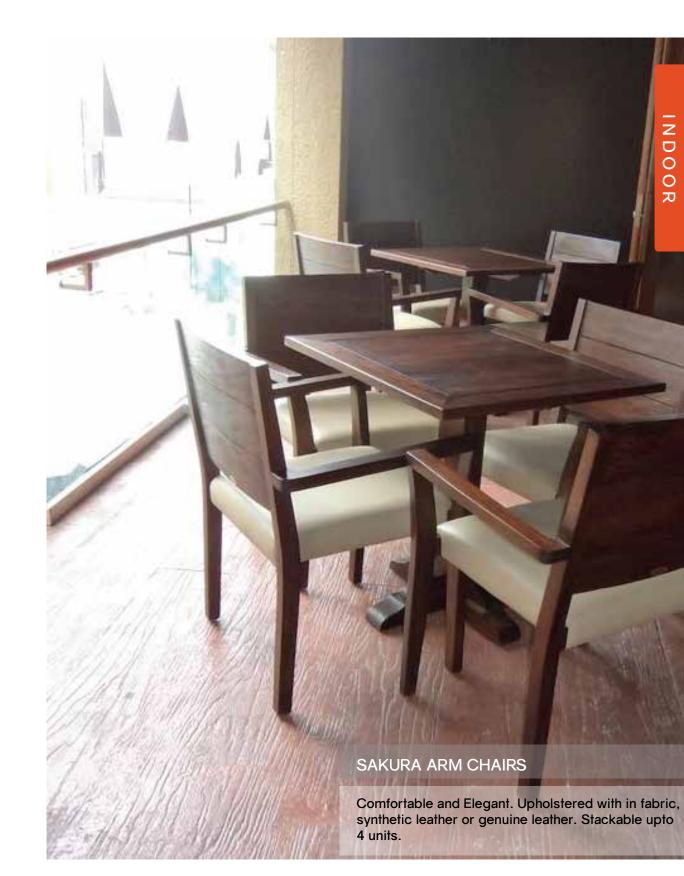

#### DINING CHAIRS

**SAKURA ARM** HDC-39 65WX49DX85H

ht

MEHFIL SIDE

60WX47DX76H

HDC-45

VIP

HDC-50