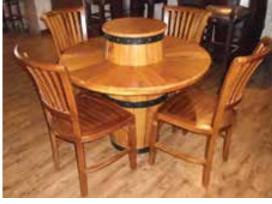

#### MEHFIL CHAIR WITH MEHFIL DINING TABLE

DINING

Our Mehfil tables - (mehfil means "a gathering to entertain") are great for large gatherings. Made of solid single plank Suar / Iron Wood top with a variety of bases. Centre of attraction in any dining area and a constant topic of conversation and admiration. Each table is unique and exhibit naturally occurring knots, graining, splitting and mineral deposits that add character to each piece. INDOOR