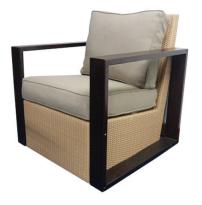

## DINING CHAIRS

**CONCORDE** HDC-01 49WX47DX92H

**DOME** HDC-49 40WX39DX85H

**VERON** HDC-40 49WX47DX95H

**IKANO** HDC-203 45WX45DX87H

**RITZ** LZ-64 39WX46DX80H

**KOBE** HDC-55 49WX43DX65H

**SERAI** HDC-2016 46WX42DX90H

**HAVANA** HDC-2030 45WX45DX86H

**BIJAN** HDC-44 40WX41DX80H

**KAIZEN** HDC-54 50WX47DX84H

LOUIS XVI DC-32 58WX51DX90H

**MEHFIL** HDC-42 60WX47DX76H

**KOPITIAM** HDC-228 42WX36DX85H

LANGKAWI

55WX55DX70H

HDC-34

KASHMIR HDC-53 49WX49DX82H

LOUIS HRC-46 50WX58DX100H

**VALENCIA** HDC-41 36WX36DX84H

**SAKURA** HDC-38 40WX45DX85H