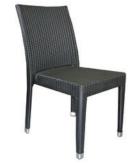

## DINING CHAIRS

**CONCORDE** HDC-01 49WX47DX92H

**DOME** HDC-49 40WX39DX85H

**VERON** HDC-40 49WX47DX95H

**IKANO** HDC-203 45WX45DX87H

**RITZ** LZ-64 39WX46DX80H

**KOBE** HDC-55 49WX43DX65H

**SERAI** HDC-2016 46WX42DX90H

**HAVANA** HDC-2030 45WX45DX86H

**BIJAN** HDC-44 40WX41DX80H

**KAIZEN** HDC-54 50WX47DX84H

LOUIS XVI DC-32 58WX51DX90H

**MEHFIL** HDC-42 60WX47DX76H

**KOPITIAM** HDC-228 42WX36DX85H

LANGKAWI

55WX55DX70H

HDC-34

KASHMIR HDC-53 49WX49DX82H

LOUIS HRC-46 50WX58DX100H

**VALENCIA** HDC-41 36WX36DX84H

**SAKURA** HDC-38 40WX45DX85H