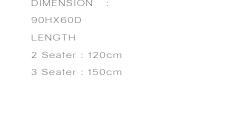

#### BAHAMAS BOOTH

RB-212 DIMENSION : 70HX60D LENGTH 2 Seater : 120cm 3 Seater : 150cm

GRENADA BOOTH RB-216 118LX64DX122H \*SEAT HEIGHT : 46 cm

GRENADA DOUBLE BOOTH RB-217 118LX127DX122H \*SEAT HEIGHT : 46 cm