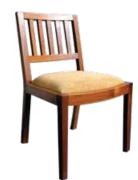

## DINING CHAIRS

**CONCORDE** HDC-01 49WX47DX92H

**DOME** HDC-49 40WX39DX85H

**VERON** HDC-40 49WX47DX95H

**IKANO** HDC-203 45WX45DX87H

**RITZ** LZ-64 39WX46DX80H

**KOBE** HDC-55 49WX43DX65H

**SERAI** HDC-2016 46WX42DX90H

**HAVANA** HDC-2030 45WX45DX86H

**BIJAN** HDC-44 40WX41DX80H

**KAIZEN** HDC-54 50WX47DX84H

LOUIS XVI DC-32 58WX51DX90H

**MEHFIL** HDC-42 60WX47DX76H

**KOPITIAM** HDC-228 42WX36DX85H

LANGKAWI

55WX55DX70H

HDC-34

KASHMIR HDC-53 49WX49DX82H

LOUIS HRC-46 50WX58DX100H

**VALENCIA** HDC-41 36WX36DX84H

**SAKURA** HDC-38 40WX45DX85H