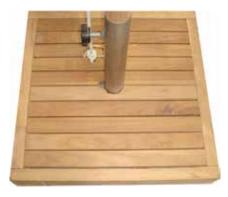

ACCURA UMBRELLA STAND UST-36 50WX50LX33H

RIO UMBRELLA STAND UST-99 Diameter = 60cm Total Height = 33cm