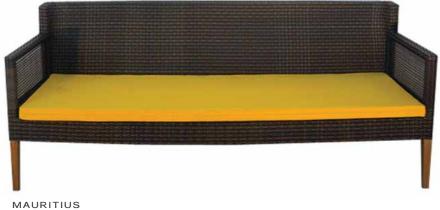

#### MAURITIUS

LC-38 1 Seater : 70WX70DX80H 2 Seater : 130WX70DX80H 3 Seater : 190WX70DX80H \*Available in a variety of colors.

CARRIBEAN MS-55

MISORE

KOORG

1seater: 65W X 65D

2seater: 130W X 65D

3seater: 195W X 65D