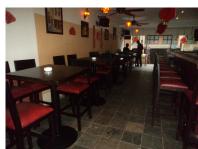

### **Grid Iron**

Encompassig the trifecta of creature comforts; game watching, groovy tunes and upscale pub grub and beer, Gridiron is the access to a bar that has been engineered as the living room you so richly deserve. With 33 screens broadcasting the complete sports package, every sports fan can bask into lounge chairs that boast poise and comfort, whilst the ladies enjoy exclusive cocktails tailored specially for the feminine palate.

horesternant commercial

**Grill House** 