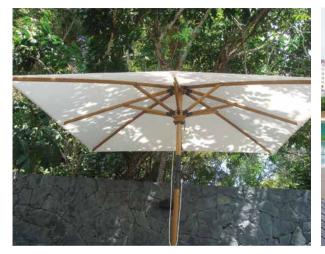

#### UMBREALLAS & STANDS

SQUARE TEAK UMBRELLA HPU-83 300cm Round 8ribs (30mmx20mm) 50mm diameter pole x 2.6m length

COMMERCIAL 300 UMBRELLA UMB300RC 300cm Round 8ribs (30mmx20mm) 50mm diameter pole x 2.6m Height

TEAK PARASOL HPU-82 300cm Round 8ribs (30mmx20mm) 50mm diameter pole x 2.6m length

RIMBA SQUARE UMBRELLA HPU-85 270cmx270cm with pole length 250cm COMMERCIAL 250 UMBRELLA HPU-81 250cm Round 8ribs (30mmx20mm) 50mm diameter pole x 2.6m length