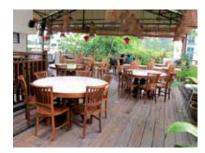

### Ayn Zam Zam

Ayn Zam Zam, located at red carpet avenue designed by world -renowned French architect Nicolas Ayoub, Red Carpet Avenue is the longest covered, climate-controlled boulevard ever built in the Klang Valley, offering alfresco dining at its best. With two levels and a balcony that overlooks Red Carpet Avenue (the stretch of food and drinks outlets in The Strand).

#### SCOPE OF PROJECT

- Indoor dining tables and chairs,
- Outdoor dining tables and chairs

www.horestco.com

horestco