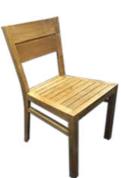

## DINING CHAIRS

**CONCORDE** HDC-01 49WX47DX92H

**DOME** HDC-49 40WX39DX85H

**VERON** HDC-40 49WX47DX95H

**IKANO** HDC-203 45WX45DX87H

**RITZ** LZ-64 39WX46DX80H

**KOBE** HDC-55 49WX43DX65H

**SERAI** HDC-2016 46WX42DX90H

**HAVANA** HDC-2030 45WX45DX86H

**BIJAN** HDC-44 40WX41DX80H

**KAIZEN** HDC-54 50WX47DX84H

LOUIS XVI DC-32 58WX51DX90H

**MEHFIL** HDC-42 60WX47DX76H

**KOPITIAM** HDC-228 42WX36DX85H

LANGKAWI

55WX55DX70H

HDC-34

KASHMIR HDC-53 49WX49DX82H

LOUIS HRC-46 50WX58DX100H

**VALENCIA** HDC-41 36WX36DX84H

**SAKURA** HDC-38 40WX45DX85H