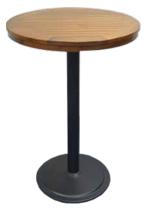

## BAR TABLES

**PANAMA** BRT-37 60WX60DX105H

ACCURA SQUARE HOD-95 60WX60DX105H

MARINO BRT-38 Ø60X110H

SETIA SQUARE BRT-33 60WX60DX110H

**ACCURA ROUND** HOD-95 Ø60X105H

SETIA ROUND BRT-40 Ø60X110H

and resistant to sun and rain exposure, requires minimum maintenance woven on a strong and sturdy aluminium frame.

BAHAMAS ROUND BRT-39 Ø60X110H

BAHAMAS SQUARE BRT-39 60WX60DX110H

MEHFIL COUNTER TOP HDS-23 Custom made as required

HEALY BARREL BRL-81 Ø70X105H