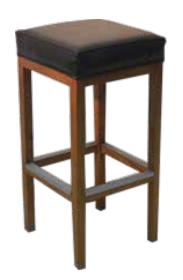

#### BAR CHAIRS

**ACCURA BAR CHAIR** HBC-19 48WX43DX105H

**TIARA BAR CHAIR** HBC-29 46WX47DX112H

**STYLER BAR CHAIR** HBS-82 40WX40DX75H

**GRENADA BAR STOOL** HBS-81 36WX36DX75H

with the strength and resiliency of Stainless Steel to produce stunning designs and high performance furniture. Perfect for heavy duty outdoor use in a residential or a commercial setting. Highly durable, long lasting and low maintenance furniture. Made of Grade A Kiln dried plantation grown teak wood and grade 304 stainless steel.

HAWAII BAR CHAIR HBC-26 47WX43DX110H BALI BAR CHAIR HBC-24 47WX43DX110H

**PANAMA BAR CHAIR** HBC-25 45WX52DX104H

BAHAMAS BAR CHAIR HBC-01 45WX48DX116H

SERENE BAR CHAIR HBC-23 48WX43DX105H

SAKURA BAR CHAIR HBC-57 54WX45DX110H