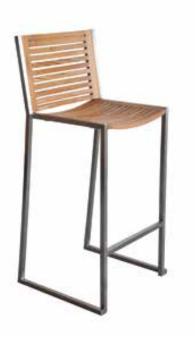

#### BAR CHAIRS

**ACCURA BAR CHAIR** HBC-19 48WX43DX105H

**TIARA BAR CHAIR** HBC-29 46WX47DX112H

**STYLER BAR CHAIR** HBS-82 40WX40DX75H

**GRENADA BAR STOOL** HBS-81 36WX36DX75H

with the strength and resiliency of Stainless Steel to produce stunning designs and high performance furniture. Perfect for heavy duty outdoor use in a residential or a commercial setting. Highly durable, long lasting and low maintenance furniture. Made of Grade A Kiln dried plantation grown teak wood and grade 304 stainless steel.

RITZ BAR CHAIR HDC-56 40WX49DX100H

Highly durable and long-lasting bar chair. Crafted in high grade solid Teak wood, it comes with option of various fabrics/leather for upholstery.

-

GRENADA BAR CHAIR HBC-02 45WX47DX116H TRINITY BAR CHAIR HBC-58 54WX45DX110H