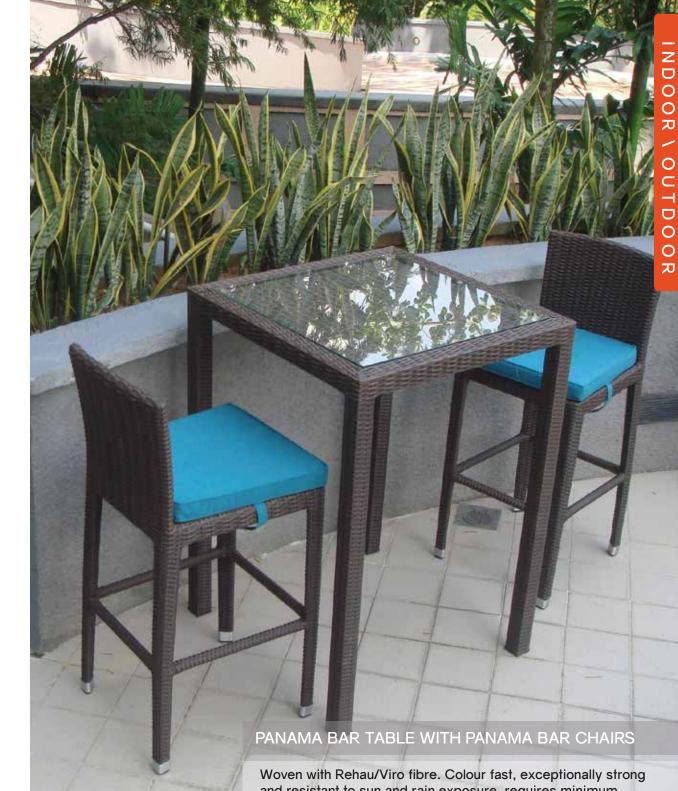

## BAR TABLES

**PANAMA** BRT-37 60WX60DX105H

ACCURA SQUARE HOD-95 60WX60DX105H

MARINO BRT-38 Ø60X110H

SETIA SQUARE BRT-33 60WX60DX110H

**ACCURA ROUND** HOD-95 Ø60X105H

SETIA ROUND BRT-40 Ø60X110H

and resistant to sun and rain exposure, requires minimum maintenance woven on a strong and sturdy aluminium frame.