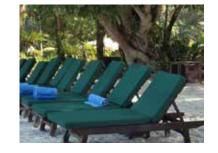

# SUN LOUNGERS

RIO

SL-99

60WX206DX34H

NOVA SCOTIA

65WX200DX31H

NS-98

FLORENCE SL-37 65WX200DX38H

**EIFFEL** EL-98 68WX200DX35H

**XL** XL-1 59WX203DX36H

**TIARA** OSL-91 65WX200DX31H

MONACO SL-98 60WX200DX35H

**PANAMA** PL-98 60WX206LX34H

MADRID SL-92 65WX200DX31H OUTDOOR