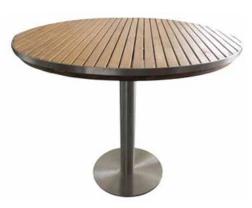

#### DINING TABLES

**AMALFI** HDS-35 90WX90DX80H **RITZ** HDS-28 75WX75DX78H

AMALFI MARBLETOP HDS-22 90WX90DX80H

BAHAMAS SQUARE HDS-34 80WX80DX78H

# DINING TABLES

BAHAMAS ROUND HDS-32 Ø60X78H

**KOPITIAM** HDS-21 Ø120X78H

PUBLIKA HDS-33 75WX75DX78H

BAHAMAS RECTANGLE HDS-34 80WX120DX78H

MISORE HRS-31 Ø130X78H

**HEALY** BRL-88 Ø100X105H

\*All tables are available in various size