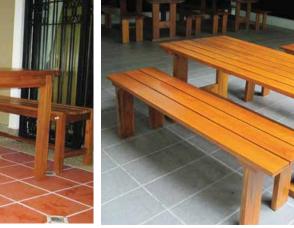

#### BENCHES

#### MISCELLANEOUS

FLORENCE BENCH

**TIARA BENCH** OGB-82

SETIA BENCH GB-93

1 seater = 45LX45WX45H, 2 seater = 120LX45WX45H, 3 seater = 180LX45WX45H, 4 seater = 240LX45WX45H

THROW PILLOW TP-6045 60WX45D

FLORENCE TROLLEY

\*standart size bench =