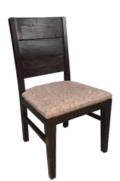

e of attraction in any dining area and a constant topic of conversation and admiration. Each table is unique and exhibit naturally occurring knots, graining, splitting and mineral deposits that add character to each piece. INDOOR

## DINING CHAIRS



**CONCORDE** HDC-01 49WX47DX92H



**DOME** HDC-49 40WX39DX85H



**VERON** HDC-40 49WX47DX95H



**IKANO** HDC-203 45WX45DX87H



**RITZ** LZ-64 39WX46DX80H



**KOBE** HDC-55 49WX43DX65H



**SERAI** HDC-2016 46WX42DX90H



**HAVANA** HDC-2030 45WX45DX86H



**BIJAN** HDC-44 40WX41DX80H



**KAIZEN** HDC-54 50WX47DX84H



LOUIS XVI DC-32 58WX51DX90H



**MEHFIL** HDC-42 60WX47DX76H



**KOPITIAM** HDC-228 42WX36DX85H

LANGKAWI

55WX55DX70H

HDC-34



KASHMIR HDC-53 49WX49DX82H



LOUIS HRC-46 50WX58DX100H



**VALENCIA** HDC-41 36WX36DX84H



**SAKURA** HDC-38 40WX45DX85H

#### DINING CHAIRS



**SAKURA ARM** HDC-39 65WX49DX85H



ht

MEHFIL SIDE

60WX47DX76H

HDC-45

VIP

HDC-50

50WX50DX91H

**TRINITY** HDC-51 55WX47DX81H



WINDSOR CHAIR



IVAN CHAIR\* HDC-57 43WX52DX86H



KAT ARM CHAIR\* HDC-47 45WX52DX81H



**NEST CHAIR\*** HDC-48 47WX50DX84H



KAT SIDE CHAIR\* HDC-45 45WX54DX80H



#### DINING TABLES





**AMALFI** HDS-35 90WX90DX80H **RITZ** HDS-28 75WX75DX78H



AMALFI MARBLETOP HDS-22 90WX90DX80H



BAHAMAS SQUARE HDS-34 80WX80DX78H



# DINING TABLES

BAHAMAS ROUND HDS-32 Ø60X78H



**KOPITIAM** HDS-21 Ø120X78H



PUBLIKA HDS-33 75WX75DX78H



BAHAMAS RECTANGLE HDS-34 80WX120DX78H



MISORE HRS-31 Ø130X78H



**HEALY** BRL-88 Ø100X105H



\*All tables are available in various size





6 seater : 120cm L X 90cm