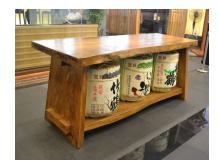

BAHAMAS ROUND BRT-39 Ø60X110H

BAHAMAS SQUARE BRT-39 60WX60DX110H

MEHFIL COUNTER TOP HDS-23 Custom made as required

HEALY BARREL BRL-81 Ø70X105H