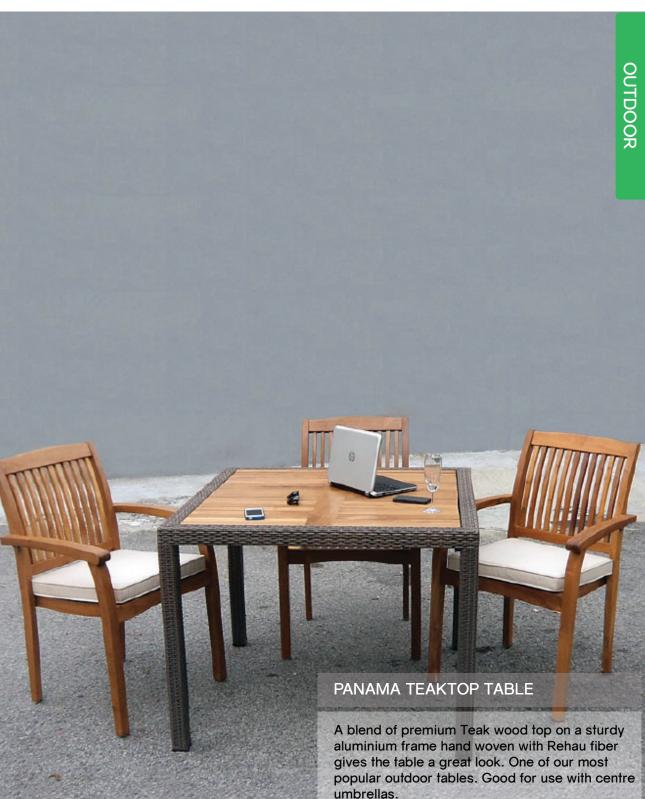

#### DINING TABLES

**HAWAII TEAKTOP** HOD-108 90WX90DX75H

**PANAMA TEAKTOP** ODT-208 90WX90DX75H

VENICE

HOD-110 Ø100X78H

HAWAII GLASSTOP

90WX90DX75H

PANAMA GLASSTOP HOD-103 90WX90DX75H