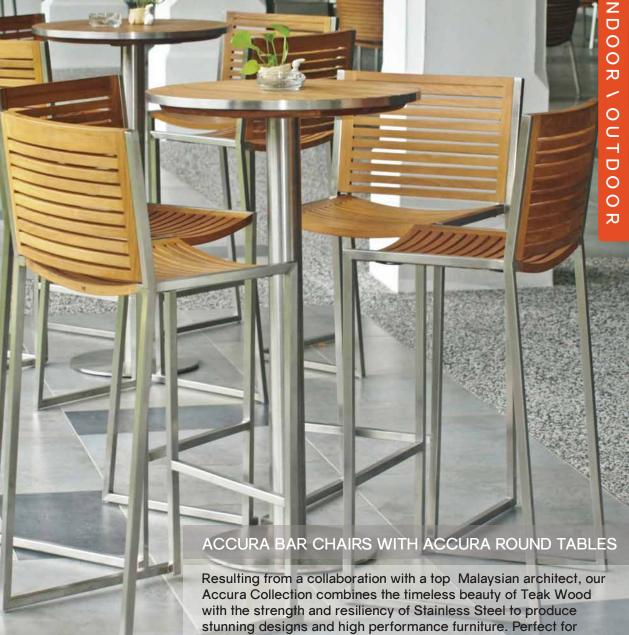

#### MEHFIL CHAIR WITH MEHFIL DINING TABLE

DINING

Our Mehfil tables - (mehfil means "a gathering to entertain") are great for large gatherings. Made of solid single plank Suar / Iron Wood top with a variety of bases. Centre of attraction in any dining area and a constant topic of conversation and admiration. Each table is unique and exhibit naturally occurring knots, graining, splitting and mineral deposits that add character to each piece. INDOOR

#### BAR CHAIRS

**ACCURA BAR CHAIR** HBC-19 48WX43DX105H

**TIARA BAR CHAIR** HBC-29 46WX47DX112H

**STYLER BAR CHAIR** HBS-82 40WX40DX75H

**GRENADA BAR STOOL** HBS-81 36WX36DX75H

with the strength and resiliency of Stainless Steel to produce stunning designs and high performance furniture. Perfect for heavy duty outdoor use in a residential or a commercial setting. Highly durable, long lasting and low maintenance furniture. Made of Grade A Kiln dried plantation grown teak wood and grade 304 stainless steel.