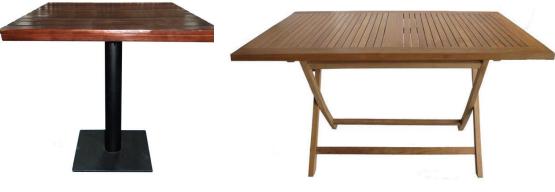

#### DINING TABLES

**AMALFI** HDS-35 90WX90DX80H **RITZ** HDS-28 75WX75DX78H

AMALFI MARBLETOP HDS-22 90WX90DX80H

BAHAMAS SQUARE HDS-34 80WX80DX78H

# DINING TABLES

BAHAMAS ROUND HDS-32 Ø60X78H

**KOPITIAM** HDS-21 Ø120X78H

PUBLIKA HDS-33 75WX75DX78H

BAHAMAS RECTANGLE HDS-34 80WX120DX78H

MISORE HRS-31 Ø130X78H

**HEALY** BRL-88 Ø100X105H

\*All tables are available in various size