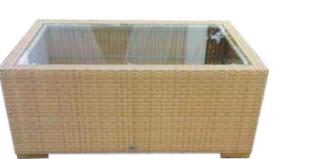

### COFFEE & SIDE TABLES

MADRID HRC-226 4 DRAWERS : 214LX46DX36H 3 DRAWERS : 183LX46DX36H

AMALFI COFFEE TABLE

CT-22T 90WX90DX35H 70WX120LX35H 110WX110LX35H

**QILA COFFRE TABLE** CT-36 110WX110LX35H 75WX75LX35H 90WX90LX35H 70WX120LX35H

#### MISORE

HRC-228 150WX45DX60H

**MISORE COFFEE TABLE** CT-31T Ø70X40H Ø100X40H

Ø150X40H

**MISORE SIDE TABLE** ST-31 Ø50X40H Ø60X40H