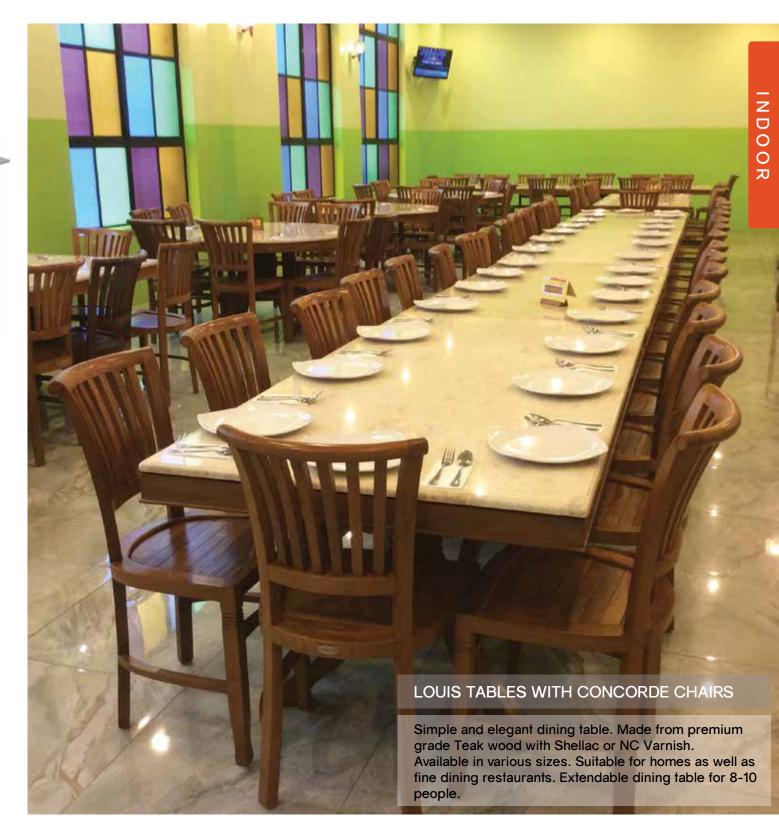

#### MEHFIL CHAIR WITH MEHFIL DINING TABLE

DINING

Our Mehfil tables - (mehfil means "a gathering to entertain") are great for large gatherings. Made of solid single plank Suar / Iron Wood top with a variety of bases. Centre of attraction in any dining area and a constant topic of conversation and admiration. Each table is unique and exhibit naturally occurring knots, graining, splitting and mineral deposits that add character to each piece. INDOOR