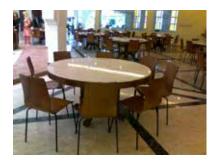

### Alrawsha

The biggest Arab Restaurant in Kuala Lumpur. The cliff overlooking the rock is famous for its restaurants, which serves exquisite Lebanese cuisines, it's with that in mind they are serving you irresistible Middle Eastern cuisines and treating you from noon till early morning. They give you a taste of Beirut dining and they are sure that you will find the food here most exquisitely Lebanese

### **Al Rawsha Shah Alam**

Named after the famous legendary rock in beirut lebanon, serving you irresistible Middle Eastern cuisines and treating you from noon till the early morning. They give you a taste of Beirut dining and make sure that you find the food here most exquisitely Lebanese.