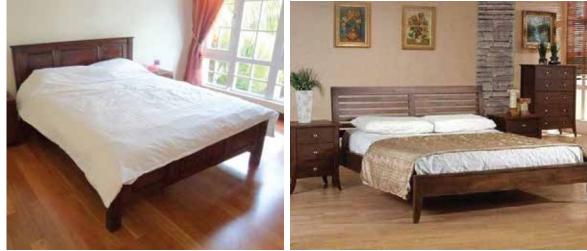

# BEDROOM BEDROOM

CHELSEA BED

the states are

Our chelsea bed highlights the strength and beauty. Solidly constructed from kiln-dried and durable wood with rich grain, that's perfect for any modern bedroom. INDOOR

#### BEDFRAMES

CHELSEA BED BD-1003

HUDSON BED BD1005

LIVERPOOL BED BD-1002

TIARA POSTER BED HRC301

\*All bad frames available in King size : 195LX185W Queen Size : 195LX155W

MILAN POSTER BED HRC304

MURANO BED BD1007