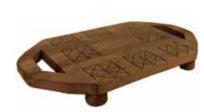

MALDIVES RD-102 60DX130H Front Width : 180cm Side Width : 150cm

ATHENS BOOTH RB-211 DIMENSION : 90HX60D LENGTH 2 Seater : 120cm

VIP BOOTH

RB-215 DIMENSION : 90HX60D LENGTH 1 Seater : 60cm 2 Seater : 120cm 3 Seater : 180cm