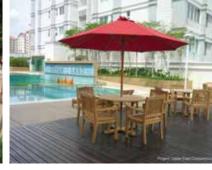

#### UMBREALLAS & STANDS

SQUARE TEAK UMBRELLA HPU-83 300cm Round 8ribs (30mmx20mm) 50mm diameter pole x 2.6m length

COMMERCIAL 300 UMBRELLA UMB300RC 300cm Round 8ribs (30mmx20mm) 50mm diameter pole x 2.6m Height

TEAK PARASOL HPU-82 300cm Round 8ribs (30mmx20mm) 50mm diameter pole x 2.6m length

RIMBA SQUARE UMBRELLA HPU-85 270cmx270cm with pole length 250cm COMMERCIAL 250 UMBRELLA HPU-81 250cm Round 8ribs (30mmx20mm) 50mm diameter pole x 2.6m length