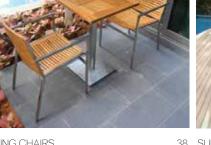

#### BAR CHAIRS

**ACCURA BAR CHAIR** HBC-19 48WX43DX105H

**TIARA BAR CHAIR** HBC-29 46WX47DX112H

**STYLER BAR CHAIR** HBS-82 40WX40DX75H

**GRENADA BAR STOOL** HBS-81 36WX36DX75H

with the strength and resiliency of Stainless Steel to produce stunning designs and high performance furniture. Perfect for heavy duty outdoor use in a residential or a commercial setting. Highly durable, long lasting and low maintenance furniture. Made of Grade A Kiln dried plantation grown teak wood and grade 304 stainless steel.