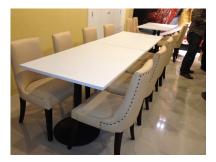

#### MEHFIL CHAIR WITH MEHFIL DINING TABLE

DINING

Our Mehfil tables - (mehfil means "a gathering to entertain") are great for large gatherings. Made of solid single plank Suar / Iron Wood top with a variety of bases. Centre of attraction in any dining area and a constant topic of conversation and admiration. Each table is unique and exhibit naturally occurring knots, graining, splitting and mineral deposits that add character to each piece. INDOOR

6 seater : 120cm L X 90cm W X 80cm H

8 seater : 180cm L X 100cm W X 80cm H

10 seater : 240cm L X 105cm W X 80cm H

| I I I   |
|---------|
|         |
| UL IIII |

10 seater : 240cm L X 105cm W X 80cm H

8 seater : 180cm L X 100cm W X 80cm H

6 seater : 120cm L X 100cm W X 80cm H

MEHFIL HDS-23

> 10 seater : 240cm L X 105cm W X 80cm H 8 seater : 180cm L X 100cm W X 80cm H 6 seater : 120cm L X 100cm W X 80cm H

**KOBE** DT-204 220WX100DX79H

STEAMBOAT