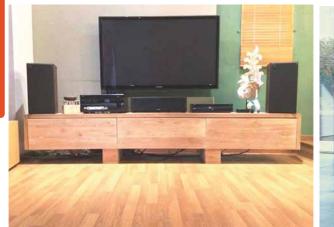

AND 42WX64LX78H



VALENCIA STOOL SS-01 39LX39WX46H



PIZZA TRAY

Tray Diameter :

Extra Large : 16 Inch

PZ-88

ROUND SERVING TRAY ST-02 Diameter : 36 cm Height : 2.5 cm

SERVING TRAY ST-01 25WX34LX6H



ZEN STOOL ZS-01 55WX46HX30D



Medium : 12 Inch, Large : 14 Inch

HOT PLATE TRAY ST04 20WX35LX4H



BREAD BASKET BB-01



INDOOR

## SOFAS

#### MAURITIUS

LC-38 1 Seater : 70WX70DX80H 2 Seater : 130WX70DX80H 3 Seater : 190WX70DX80H \*Available in a variety of colors.





CARRIBEAN MS-55



MISORE



KOORG

1seater: 65W X 65D

2seater: 130W X 65D

3seater: 195W X 65D

LC-41

#### KASHMIR

KSS-53 1 Seater : 101WX85DX80H 2 Seater : 160WX85DX80H 3 Seater : 231WX85DX80H



CONCORDE



MALDIVES LC-39 1 Seater : 74WX63DX40H 2 Seater : 150WX63DX90H

#### TV CONSOLES

### COFFEE & SIDE TABLES





MADRID HRC-226 4 DRAWERS : 214LX46DX36H 3 DRAWERS : 183LX46DX36H





AMALFI COFFEE TABLE

CT-22T 90WX90DX35H 70WX120LX35H 110WX110LX35H



**QILA COFFRE TABLE** CT-36 110WX110LX35H 75WX75LX35H 90WX90LX35H 70WX120LX35H



#### MISORE

HRC-228 150WX45DX60H



**MISORE COFFEE TABLE** CT-31T Ø70X40H Ø100X40H

Ø150X40H



**MISORE SIDE TABLE** ST-31 Ø50X40H Ø60X40H

#### STORAGES





BAHAMAS BOOKSHELF BBS-60 60WX40DX171H

TIARA BOOKSHELF BS-73 150W45DX200H



BAHAMAS SIDEBOARD BSB-61 160WX45DX90H



CONCORDE CABINET 2D CC2D-01 120WX50DX78H



BAHAMAS CONSOLE BC-60 120WX43DX83H



BALI BOOKSHELF BSL-89



BAHAMAS CUPBOARD BC-60 110WX45DX153H



BAHAMAS SHOE RACK BSR01 110WX40DX153H



BAHAMAS RACK BS-212 45WX75DX130H

INDOOR

## MISCELLANEOUS AND LAZY CHAIRS



TASIK STORAGE BOX



SEOUL S