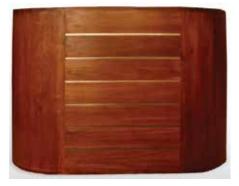

#### BAHAMAS BOOTH

RB-212 DIMENSION : 70HX60D LENGTH 2 Seater : 120cm 3 Seater : 150cm

GRENADA BOOTH RB-216 118LX64DX122H \*SEAT HEIGHT : 46 cm

GRENADA DOUBLE BOOTH RB-217 118LX127DX122H \*SEAT HEIGHT : 46 cm