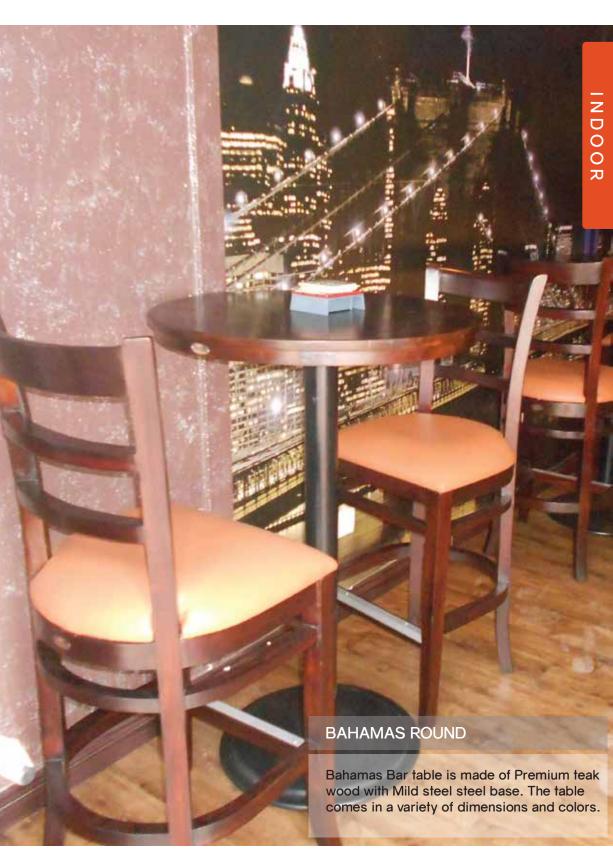

# DINING TABLES

BAHAMAS ROUND HDS-32 Ø60X78H

**KOPITIAM** HDS-21 Ø120X78H

PUBLIKA HDS-33 75WX75DX78H

BAHAMAS RECTANGLE HDS-34 80WX120DX78H

MISORE HRS-31 Ø130X78H

**HEALY** BRL-88 Ø100X105H

\*All tables are available in various size