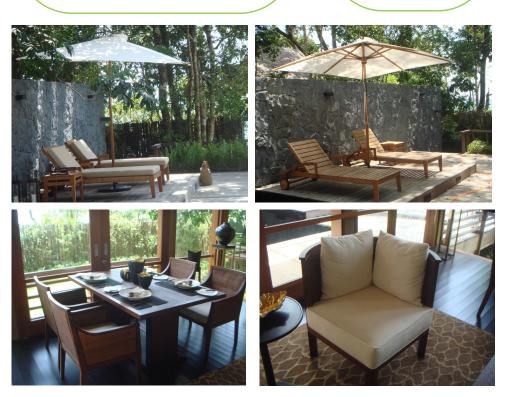

# SUN LOUNGERS

RIO

SL-99

60WX206DX34H

NOVA SCOTIA

65WX200DX31H

NS-98

FLORENCE SL-37 65WX200DX38H

**EIFFEL** EL-98 68WX200DX35H

**XL** XL-1 59WX203DX36H

**TIARA** OSL-91 65WX200DX31H

MONACO SL-98 60WX200DX35H

**PANAMA** PL-98 60WX206LX34H

MADRID SL-92 65WX200DX31H OUTDOOR

# OUTDOOR SOFAS

#### DESARU

OSS-82

- 1 Seater = 95WX80DX75H
- 2 Seater = 160WX80DX75H
- 3 Seater = 225WX80DX75H