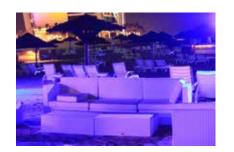

# OUTDOOR SOFAS

#### DESARU

OSS-82

- 1 Seater = 95WX80DX75H
- 2 Seater = 160WX80DX75H
- 3 Seater = 225WX80DX75H

#### MONACO

OSS-87

- 1 Seater = 95WX80DX70H
- 2 Seater = 160WX80DX70H
- 3 Seater = 225WX80DX70H

C-16

RIO OSS-90

VENICE

MALDIVES LC-39 1 Seater = 74WX63DX90H 2 Seater = 150.5Wx63DX90H

**CHATEAU** CS-36 80WX80DX85H