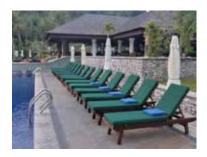

# SUN LOUNGERS

RIO

SL-99

60WX206DX34H

NOVA SCOTIA

65WX200DX31H

NS-98

FLORENCE SL-37 65WX200DX38H

**EIFFEL** EL-98 68WX200DX35H

**XL** XL-1 59WX203DX36H

**TIARA** OSL-91 65WX200DX31H

MONACO SL-98 60WX200DX35H

**PANAMA** PL-98 60WX206LX34H

MADRID SL-92 65WX200DX31H OUTDOOR