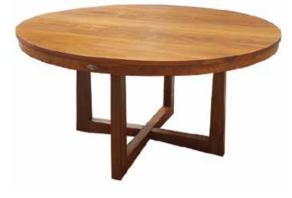

#### DINING TABLES

**AMALFI** HDS-35 90WX90DX80H **RITZ** HDS-28 75WX75DX78H

AMALFI MARBLETOP HDS-22 90WX90DX80H

BAHAMAS SQUARE HDS-34 80WX80DX78H

# DINING TABLES

BAHAMAS ROUND HDS-32 Ø60X78H

**KOPITIAM** HDS-21 Ø120X78H

PUBLIKA HDS-33 75WX75DX78H

BAHAMAS RECTANGLE HDS-34 80WX120DX78H

MISORE HRS-31 Ø130X78H

**HEALY** BRL-88 Ø100X105H

\*All tables are available in various size