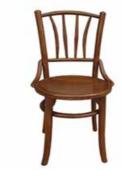

HDC-34

KASHMIR HDC-53 49WX49DX82H

LOUIS HRC-46 50WX58DX100H

**VALENCIA** HDC-41 36WX36DX84H

**SAKURA** HDC-38 40WX45DX85H

#### DINING CHAIRS

**SAKURA ARM** HDC-39 65WX49DX85H

ht

MEHFIL SIDE

60WX47DX76H

HDC-45

VIP

HDC-50