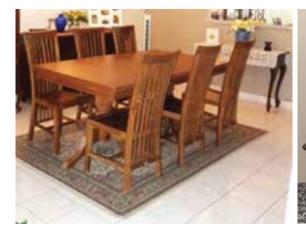

#### MEHFIL CHAIR WITH MEHFIL DINING TABLE

DINING

Our Mehfil tables - (mehfil means "a gathering to entertain") are great for large gatherings. Made of solid single plank Suar / Iron Wood top with a variety of bases. Centre of attraction in any dining area and a constant topic of conversation and admiration. Each table is unique and exhibit naturally occurring knots, graining, splitting and mineral deposits that add character to each piece. INDOOR