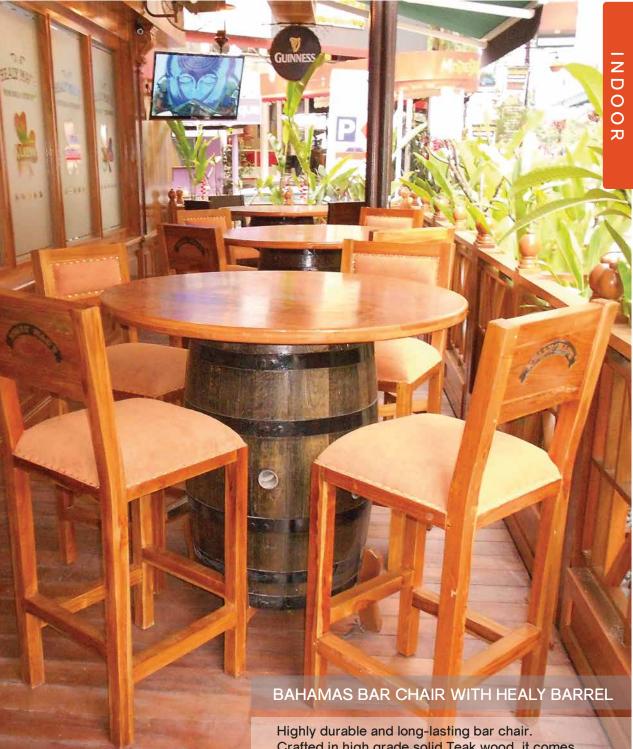

BAHAMAS ROUND BRT-39 Ø60X110H

BAHAMAS SQUARE BRT-39 60WX60DX110H

MEHFIL COUNTER TOP HDS-23 Custom made as required

HEALY BARREL BRL-81 Ø70X105H

RITZ BAR CHAIR HDC-56 40WX49DX100H

Highly durable and long-lasting bar chair. Crafted in high grade solid Teak wood, it comes with option of various fabrics/leather for upholstery.

-

GRENADA BAR CHAIR HBC-02 45WX47DX116H TRINITY BAR CHAIR HBC-58 54WX45DX110H