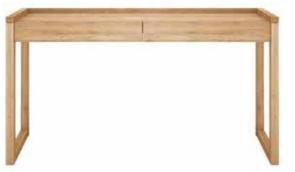

W X 65D

3seater: 195W X 65D

LC-41

#### KASHMIR

KSS-53 1 Seater : 101WX85DX80H 2 Seater : 160WX85DX80H 3 Seater : 231WX85DX80H



CONCORDE



MALDIVES LC-39 1 Seater : 74WX63DX40H 2 Seater : 150WX63DX90H

#### TV CONSOLES

### COFFEE & SIDE TABLES





MADRID HRC-226 4 DRAWERS : 214LX46DX36H 3 DRAWERS : 183LX46DX36H





AMALFI COFFEE TABLE

CT-22T 90WX90DX35H 70WX120LX35H 110WX110LX35H



**QILA COFFRE TABLE** CT-36 110WX110LX35H 75WX75LX35H 90WX90LX35H 70WX120LX35H



#### MISORE

HRC-228 150WX45DX60H



**MISORE COFFEE TABLE** CT-31T Ø70X40H Ø100X40H

Ø150X40H



**MISORE SIDE TABLE** ST-31 Ø50X40H Ø60X40H

#### STORAGES





BAHAMAS BOOKSHELF BBS-60 60WX40DX171H

TIARA BOOKSHELF BS-73 150W45DX200H



BAHAMAS SIDEBOARD BSB-61 160WX45DX90H



CONCORDE CABINET 2D CC2D-01 120WX50DX78H



BAHAMAS CONSOLE BC-60 120WX43DX83H



BALI BOOKSHELF BSL-89



BAHAMAS CUPBOARD BC-60 110WX45DX153H



BAHAMAS SHOE RACK BSR01 110WX40DX153H



BAHAMAS RACK BS-212 45WX75DX130H

INDOOR

## MISCELLANEOUS AND LAZY CHAIRS



TASIK STORAGE BOX



SEOUL STORAGE BOX



BALI STORAGE BOX



SB-0425



PARIS EXECUTIVE CHAIR EC-101 Width : 61cm Internal Seat Depth : 51cm Seat Height and Total Height : adjustable



FLORENCE DIRECTOR CHAIR DRC-97 57WX46DX81H Seat Height : 42 cm Seat depth : 38 cm





LANGKAWI CHAIR RLC-31 BATANGHARI LAZY CHAIR RLC-21 INDOOR



TASIK STORAGE TRAY

43

# BEDROOM BEDROOM

CHELSEA BED

the states are

Our chelsea bed highlights the strength and beauty. Solidly constructed from kiln-dried and durable wood with rich grain, that's perfect for any modern bedroom. INDOOR