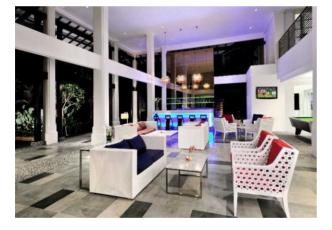

## THE PULAI DESARU RESORT AND SPA

PULAI Desaru Beach Resort & Spa lies in the heart of Desaru, Johor, one of the most beautiful unspoiled beaches in the east coast of Peninsular Malaysia. With a 22km stretch of uninterrupted beach, Desaru combines the captivating panoramic views of the South China Sea with the lush tropical rainforests, where visitors can have their choice of fun and adventure or simple rest and relaxation. On this project, we worked with one of the top architects in Malaysia through a contractor awarded the tender for refurbishment of the Pulai Desaru Resort and SPA. Using Top of the range materials, such as Stainless Steel grade 304, Premium grade Teak wood, Viro Synthetic Fibre, we were able to build on the architect's concept and customer's values into stunning furniture, products with both internal and external integrity, giving birth to our Accura Collection.

## **SCOPE OF PROJECT**

- Desaru Sofa
- Accura Bar Chair
- Accura Bar Table
- Accura Dining Chair
- Accura Round Table