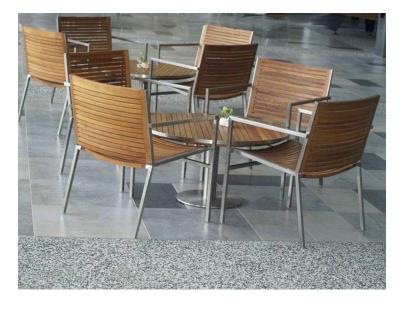

## **ACCURA CHAIR** HTC36

## DESCRIPTION

Resulting from a collaboration with a top Malaysian architect, our Accura Collection combines the timeless beauty of Teak Wood with the strength and resiliency of Stainless Steel to produce stunning designs and high performance furniture. Perfect for heavy duty outdoor use in a residential or a commercial setting. Highly durable, long lasting and low maintenance furniture. Made of Grade A Kiln dried plantation grown teak wood and grade 304 stainless steel.