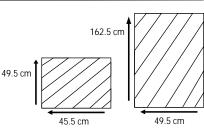

## PACKAGING

Weight : 9 kg / Unit :0.17 m<sup>3</sup> Volume

Packing

: 2 / Box