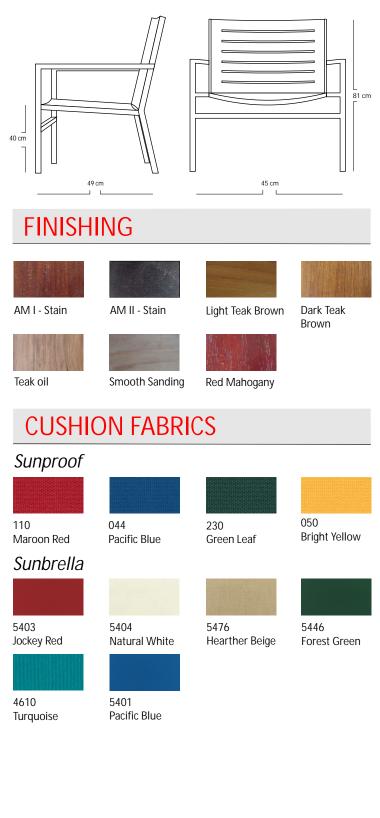

## **DIMENSIONS**

Total Width: 45 cm Total Depth: 49 cm Height: 81 cm Seat Height : 40 cm