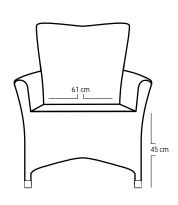

## **DIMENSIONS**

Total Width: 61 cm Total Depth: 61 cm Height: 88 cm Seat Height: 45 cm