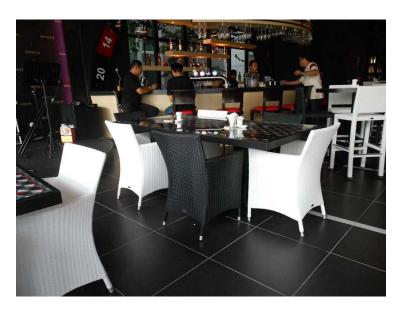

# VENICE CHAIR HRC51

Hand-woven chair with synthetic rattan over powder coated aluminium frame. This modern material delivers a cozy look and feel. It can withstand heat and light, anti-mildew, colorfast, water repellant, UV resistant and ease of cleaning. Our high quality of synthetic rattan furniture can be enjoyed as outdoor furniture worry free of the outdoor weather.