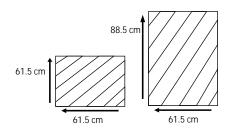

## **PACKAGING**

Weight : 5 kg /Unit

Volume :  $0.31 \text{ m}^3$ 

Packing : 1 / Box