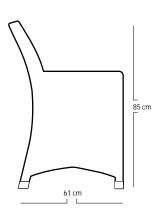

## **DIMENSIONS**

Total Width: 61 cm Total Depth: 61 cm Height: 88 cm Seat Height: 45 cm