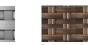

# VENICE CHAIR HRC51

Hand-woven chair with synthetic rattan over powder coated aluminium frame. This modern material delivers a cozy look and feel. It can withstand heat and light, anti-mildew, colorfast, water repellant, UV resistant and ease of cleaning. Our high quality of synthetic rattan furniture can be enjoyed as outdoor furniture worry free of the outdoor weather.

## **DIMENSIONS**

Total Width: 61 cm Total Depth: 61 cm Height: 88 cm Seat Height: 45 cm