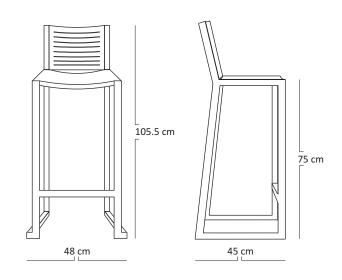

## Dimensions :

Total Length : 48 cm Total Width : 45 cm Height : 105.5 cm Seat Height : 75 cm