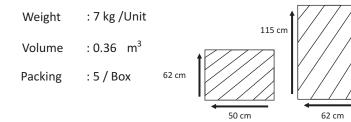

# **ACCURA BAR CHAIR**

HBC19





#### **Description**:

Resulting from a collaboration with a top Malaysian architect, our Accura Collection combines the timeless beauty of Teak Wood with the strength and resiliency of Stainless Steel to produce stunning designs and high performance furniture.

Perfect for heavy duty outdoor use in a residential or a commercial setting.

Highly durable, long lasting and low maintenance furniture.

Made of Grade A Kiln dried plantation grown teak wood and grade 304 stainless steel.

## Dimensions :

Total Length : 48 cm Total Width : 45 cm Height : 105.5 cm Seat Height : 75 cm

### Packaging :



#### **Cushion Fabrics :**





Natural