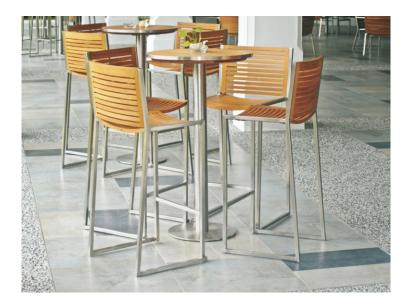

# **ACCURA BAR CHAIR**

HBC19

#### **Description**:

Resulting from a collaboration with a top Malaysian architect, our Accura Collection combines the timeless beauty of Teak Wood with the strength and resiliency of Stainless Steel to produce stunning designs and high performance furniture.

Perfect for heavy duty outdoor use in a residential or a commercial setting.

Highly durable, long lasting and low maintenance furniture.

Made of Grade A Kiln dried plantation grown teak wood and grade 304 stainless steel.