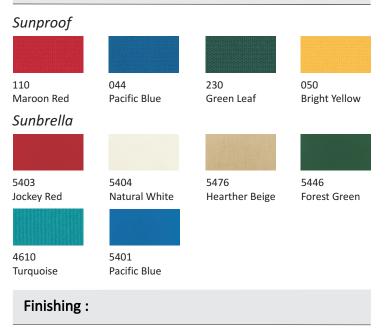

# **ACCURA BAR CHAIR**

HBC19





#### **Description**:

Resulting from a collaboration with a top Malaysian architect, our Accura Collection combines the timeless beauty of Teak Wood with the strength and resiliency of Stainless Steel to produce stunning designs and high performance furniture.

Perfect for heavy duty outdoor use in a residential or a commercial setting.

Highly durable, long lasting and low maintenance furniture.

Made of Grade A Kiln dried plantation grown teak wood and grade 304 stainless steel.

## Dimensions :

Total Length : 48 cm Total Width : 45 cm Height : 105.5 cm Seat Height : 75 cm

### Packaging :



#### **Cushion Fabrics :**





Natural