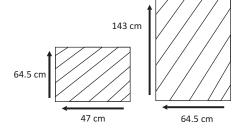

### PACKAGING

Weight : 10.25 Kg/UnitVolume :  $0.21 \text{ m}^3$ Packing : 2 / Box