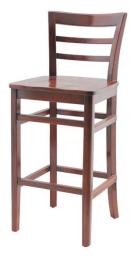

# DOME BAR CHAIR BRC201-AM1-S

## DESCRIPTION

A handy bar chair suitable for Cafe and restaurants. It is made of Solid wood. The chair is designed to maximize your seating capacity without compromising the comfort of your valued customers. The chair comes with a solid seat however a loose and washable cushion is available on demand (with additional cost)