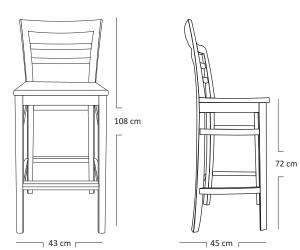

### DIMENSIONS

| Length/Width | : | 43  | cm |
|--------------|---|-----|----|
| Depth        | : | 45  | cm |
| Total Height | : | 108 | cm |
| Seat Hight   | ; | 72  | cm |