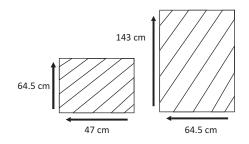

## PACKAGING

Weight : 10.25 Kg/UnitVolume :  $0.21 \text{ m}^3$ Packing : 2 / Box