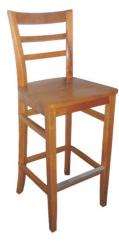

# DOME BAR CHAIR BRC201-TB-S

#### DESCRIPTION

A handy bar chair suitable for Cafe and restaurants. It is made of Solid wood. The chair is designed to maximize your seating capacity without compromising the comfort of your valued customers. The chair comes with a solid seat however a loose and washable cushion is available on demand (with additional cost)