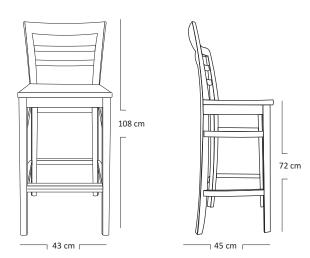

## DIMENSIONS

| Length/Width | : | 43  | cm |
|--------------|---|-----|----|
| Depth        | ; | 45  | cm |
| Total Height | : | 108 | cm |
| Seat Hight   | : | 72  | cm |