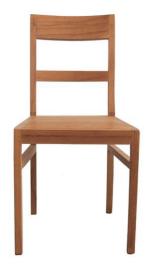

## **Description:**

Classic, simple, elegant and comfortable chair perfect for small dining areas. Inspired by Scandinavian design, Ikano Dining Chair is masterfully crafted by expert carpenters from selected high grade solid kiln-dried teak wood. It has a comfortable and supportive slatted back.