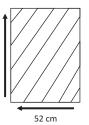

### Packaging:

Weight : 7 kg /Unit

Volume : 0.22 m<sup>3</sup>

Packing : 2 / Box