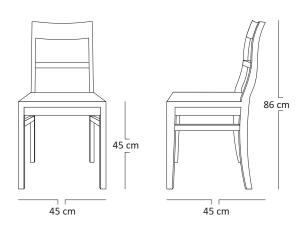

# <u>Dimensions</u>: Total Length: 45 cm

Total Width: 45 cm Height: 86cm Seat Height: 45 cm

Finishing:

AM I - Stain

Teak Brown

Natural