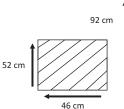

### Packaging:

Weight : 7 kg /Unit

Volume : 0.22 m<sup>3</sup>

Packing : 2 / Box