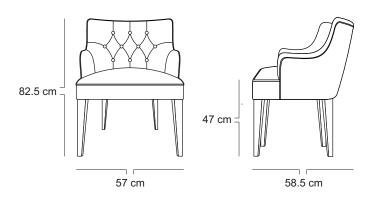

# <u>Dimensions</u>:

Total Length: 57 cm Total Width: 58.5 cm Height: 82.5 cm Seat Height: 47 cm