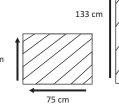

# <u>Dimensions</u>:

Total Length: 57 cm Total Width: 58.5 cm Height: 82.5 cm Seat Height: 47 cm

#### Packaging:

Weight : 9.50 kg /Unit

Volume : 0.61 m<sup>3</sup>

Packing : 2 / Box