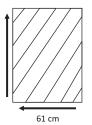

# <u>Dimensions</u>:

Total Length: 57 cm Total Width: 58.5 cm Height: 82.5 cm Seat Height: 47 cm

#### Packaging:

Weight : 9.50 kg /Unit

Volume : 0.61 m<sup>3</sup>

Packing : 2 / Box