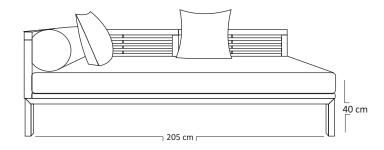

### **DIMENSIONS**

Length/Width: 205 cm Depth : 100 cm Total Height: 65 cm Seat Hight: 40 cm