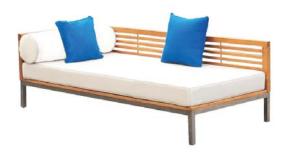

#### **DESCRIPTION**

Accura Daybed is designed for a relaxed in/outdoor lounge seating. it is highly durable and easy to maintain. its simple, contemporary and elegant in design. Cushions are made in UV resistant sunproof fabric and are available in various colors. The cushions can be selected from arange of Sunbrella fabrics as well.