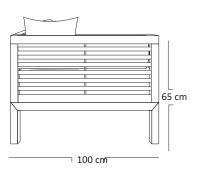

### **DIMENSIONS**

Length/Width: 205 cm Depth : 100 cm Total Height: 65 cm Seat Hight: 40 cm