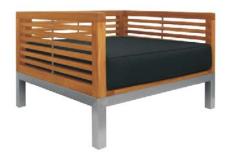

# **ACCURA SOFA 1 SEATER**

#### **DESCRIPTION**

Our Accura Collection combines the timeless beauty of teak with the strength and resiliency of Stainless Steel to produce stunning designs and high performance furniture. Perfect for indoor as well as outdoor use in a residential or a commercial setting. Highly durable and low maintenance furniture. Made of Grade A Kiln dried plantation grown teak wood and grade 304 stainless steel.