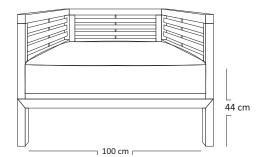

### **DIMENSIONS**

Length/Width: 100 cm
Depth: 90 cm
Total Height: 63 cm
Seat Hight: 44 cm