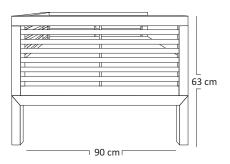

### **DIMENSIONS**

Length/Width: 100 cm
Depth: 90 cm
Total Height: 63 cm
Seat Hight: 44 cm