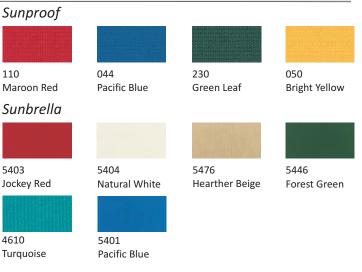

# ACCURA SOFA 2 SEATER ACS362







#### DESCRIPTION

Our Accura Collection combines the timeless beauty of teak with the strength and resiliency of Stainless Steel to produce stunning designs and high performance furniture. Perfect for indoor as well as outdoor use in a residential or a commercial setting. Highly durable and low maintenance furniture. Made of Grade A Kiln dried plantation grown teak wood and grade 304 stainless steel.

### DIMENSIONS

| Length/Width | : | 190 | cm |
|--------------|---|-----|----|
| Depth        | : | 90  | cm |
| Total Height | : | 63  | cm |
| Seat Hight   | : | 44  | cm |

### PACKAGING

Weight : 86 Kg/Unit Volume : 1.08 m<sup>3</sup> Packing : 1/Box



# **TIMBER FINISH**



# **CUSHION FABRICS :**