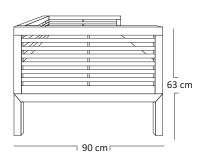

### DIMENSIONS

| Length/Width | : | 190 | cm |
|--------------|---|-----|----|
| Depth        | : | 90  | cm |
| Total Height | : | 63  | cm |
| Seat Hight   | : | 44  | cm |