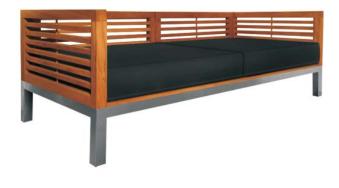

# ACCURA SOFA 2 SEATER ACS362

#### DESCRIPTION

Our Accura Collection combines the timeless beauty of teak with the strength and resiliency of Stainless Steel to produce stunning designs and high performance furniture. Perfect for indoor as well as outdoor use in a residential or a commercial setting. Highly durable and low maintenance furniture. Made of Grade A Kiln dried plantation grown teak wood and grade 304 stainless steel.