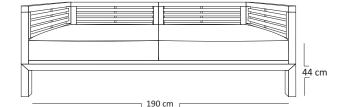

### DIMENSIONS

| Length/Width | : | 190 | cm |
|--------------|---|-----|----|
| Depth        | : | 90  | cm |
| Total Height | : | 63  | cm |
| Seat Hight   | : | 44  | cm |