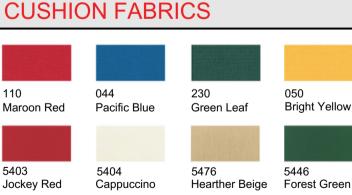

Honey Wicker

Java Brown

Shimmer Russet

Shimmer

| 5403<br>Jockey Red | 5404<br>Cappuccino   |  |
|--------------------|----------------------|--|
|                    |                      |  |
| 4610<br>Turquoise  | 5401<br>Pacific Blue |  |