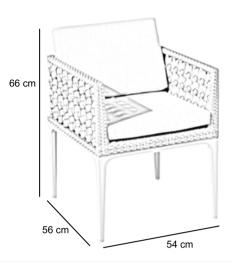

Contemporary and Retro, our Barcelona Dining chair can effortlessly transcend spaces, lifestyles, and Dining experiences. Fancy and elegant, it is made of matte aluminum material with neutral colors. With White Wash FSW 37 and the seashell tones, you can find a color scheme to match any interior design. The sea motifs on the pillows are also pretty special. This lightweight & elegant frame has been designed with white matte aluminum weaving inspired by the rich texture of seashells left washed to the shores by the salty sea. Structured silhouettes and refined lines give it an aesthetic that is functional as well as aesthetically pleasing. The environmentally friendly styling stands out in any setting.

#### DIMENSIONS

Total Width: 54 cm Total Depth: 56 cm Height: 66 cm

## PACKAGING





### SYNTHETIC WICKER

#### Rehau



Cappuccino

White

Viro

Moccacino



Electra

Dark Brown







Whitewash



Honey Wicker

Java Brown

Shimmer Russet

Shimmer







| 5403<br>Jockey Red | 5404<br>Cappuccino   |  |
|--------------------|----------------------|--|
|                    |                      |  |
| 4610<br>Turquoise  | 5401<br>Pacific Blue |  |

Pacific Blue