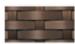

Honey Wicker

Java Brown

Shimmer Russet

Shimmer

| 5403<br>Jockey Red | 5404<br>Cappuccino   |  |
|--------------------|----------------------|--|
|                    |                      |  |
| 4610<br>Turquoise  | 5401<br>Pacific Blue |  |