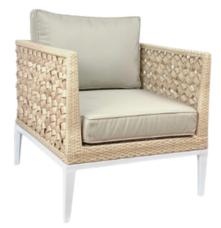

# **BARCELONA DINING CHAIR**

BRDC-SS-STD

### DESCRIPTION

Contemporary and Retro, our Barcelona Dining chair can effortlessly transcend spaces, lifestyles, and Dining experiences. Fancy and elegant, it is made of matte aluminum material with neutral colors. With White Wash FSW 37 and the seashell tones, you can find a color scheme to match any interior design. The sea motifs on the pillows are also pretty special. This lightweight & elegant frame has been designed with white matte aluminum weaving inspired by the rich texture of seashells left washed to the shores by the salty sea. Structured silhouettes and refined lines give it an aesthetic that is functional as well as aesthetically pleasing. The environmentally friendly styling stands out in any setting.