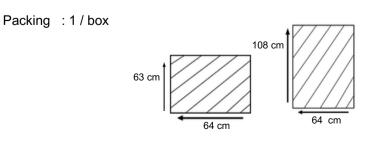

ON

Contemporary and Retro, our Barcelona Dining chair can effortlessly transcend spaces, lifestyles, and Dining experiences. Fancy and elegant, it is made of matte aluminum material with neutral colors. With White Wash FSW 37 and the seashell tones, you can find a color scheme to match any interior design. The sea motifs on the pillows are also pretty special. This lightweight & elegant frame has been designed with white matte aluminum weaving inspired by the rich texture of seashells left washed to the shores by the salty sea. Structured silhouettes and refined lines give it an aesthetic that is functional as well as aesthetically pleasing. The environmentally friendly styling stands out in any setting.

#### DIMENSIONS

Total Width: 54 cm Total Depth: 56 cm Height: 66 cm

## PACKAGING





### SYNTHETIC WICKER

#### Rehau



Cappuccino

White

Viro

Moccacino



Electra

Dark Brown







Whitewash



Honey Wicker

Java Brown

Shimmer Russet

Shimmer







| 5403<br>Jockey Red | 5404<br>Cappuccino   |  |
|--------------------|----------------------|--|
|                    |                      |  |
| 4610<br>Turquoise  | 5401<br>Pacific Blue |  |

Pacific Blue