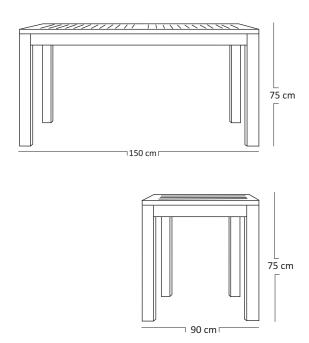

# **NUSA TABLE L150**

# **NST150**





# **DESCRIPTION**

Crafted by master craftsmen with attention to detail. Table top is made of hand selected, kiln dried timber. Perfect for outdoor dining areas. Teak wood being extremely long lasting is the optimal choice for commercial outdoor furniture. Knockdown construction for times when the furniture is to be stored. Powder coated corrosion resistant aluminium frame. Easily portable.

#### **DIMENSIONS**

Length/Width: 150 cm
Depth: 90 cm
Total Height: 75 cm

#### **PACKAGING**

Weight: 36,5 Kg/Box Volume: 0,18 m³ Packing: 1/Box



# **TIMBER FINISH**



Natural

# **ALUMINUM FINISH**







Matt Black Matt White Matt Grey