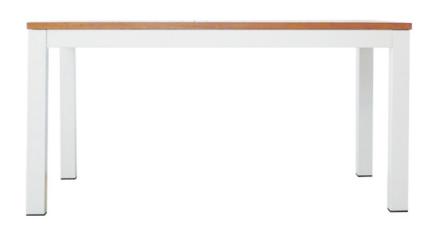

# **NUSA TABLE L150**

# **NST150**

# **DESCRIPTION**

Crafted by master craftsmen with attention to detail. Table top is made of hand selected, kiln dried timber. Perfect for outdoor dining areas. Teak wood being extremely long lasting is the optimal choice for commercial outdoor furniture. Knockdown construction for times when the furniture is to be stored. Powder coated corrosion resistant aluminium frame. Easily portable.