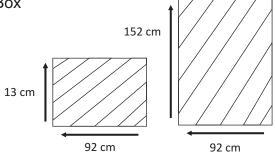

# **NUSA TABLE L150**

# **NST150**





# **DESCRIPTION**

Crafted by master craftsmen with attention to detail. Table top is made of hand selected, kiln dried timber. Perfect for outdoor dining areas. Teak wood being extremely long lasting is the optimal choice for commercial outdoor furniture. Knockdown construction for times when the furniture is to be stored. Powder coated corrosion resistant aluminium frame. Easily portable.

#### **DIMENSIONS**

Length/Width: 150 cm
Depth: 90 cm
Total Height: 75 cm

#### **PACKAGING**

Weight: 36,5 Kg/Box Volume: 0,18 m³ Packing: 1/Box



# **TIMBER FINISH**



Natural

# **ALUMINUM FINISH**







Matt Black Matt White Matt Grey