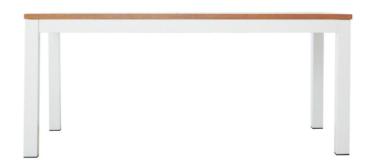

## **DESCRIPTION**

Crafted by master craftsmen with attention to detail. Table top is made of hand selected, kiln dried timber. Perfect for outdoor dining areas. Teak wood being extremely long lasting is the optimal choice for commercial outdoor furniture. Knockdown construction for times when the furniture is to be stored. Powder coated corrosion resistant aluminium frame.

## **DIMENSIONS**

Length/Width: 180 cm
Depth: 100 cm
Total Height: 75 cm