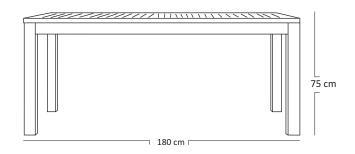

# **NUSA TABLE L180**

**NST180** 







## **DESCRIPTION**

Crafted by master craftsmen with attention to detail. Table top is made of hand selected, kiln dried timber. Perfect for outdoor dining areas. Teak wood being extremely long lasting is the optimal choice for commercial outdoor furniture. Knockdown construction for times when the furniture is to be stored. Powder coated corrosion resistant aluminium frame.

## **DIMENSIONS**

Length/Width: 180 cm
Depth: 100 cm
Total Height: 75 cm

#### **PACKAGING**

Weight: 42 Kg/Unit Volume: 0,24 m³ Packing: 1/Box



## TIMBER FINISH



Natural

### **ALUMINUM FINISH**







Matt Black Matt White Matt Grey