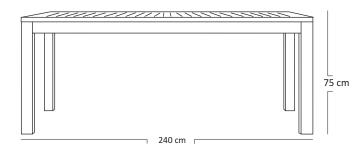

# **NUSA TABLE L240 NST240**





# DESCRIPTION

Crafted by master craftsmen with attention to detail. Table top is made of hand selected, kiln dried timber. Perfect for outdoor dining areas. Teak wood being extremely long lasting is the optimal choice for commercial outdoor furniture. Knockdown construction for times when the furniture is to be stored. Powder coated corrosion resistant aluminium frame.

## DIMENSIONS

Length/Width: 240 cm Depth : 100 cm Total Height : 75 cm

#### PACKAGING

Weight : 50,3 Kg/Unit Volume : 0,32 m Packing : 1/Box



# **TIMBER FINISH**

Natural

## **ALUMINUM FINISH**





Matt Black Matt White Matt Grey