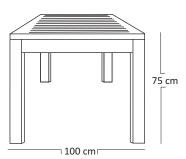

# **NUSA TABLE L240 NST240**





# DESCRIPTION

Crafted by master craftsmen with attention to detail. Table top is made of hand selected, kiln dried timber. Perfect for outdoor dining areas. Teak wood being extremely long lasting is the optimal choice for commercial outdoor furniture. Knockdown construction for times when the furniture is to be stored. Powder coated corrosion resistant aluminium frame.

## DIMENSIONS

Length/Width: 240 cm Depth : 100 cm Total Height : 75 cm

#### PACKAGING

Weight : 50,3 Kg/Unit Volume : 0,32 m Packing : 1/Box



# **TIMBER FINISH**

Natural

## **ALUMINUM FINISH**





Matt Black Matt White Matt Grey