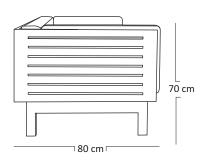

### DIMENSIONS

| Length/Width | : 90 | cm |
|--------------|------|----|
| Depth        | : 80 | cm |
| Total Height | : 70 | cm |
| Seat Hight   | : 42 | cm |