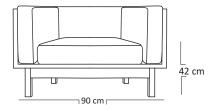

### DIMENSIONS

| Length/Width | : 90 | cm |
|--------------|------|----|
| Depth        | : 80 | cm |
| Total Height | : 70 | cm |
| Seat Hight   | : 42 | cm |