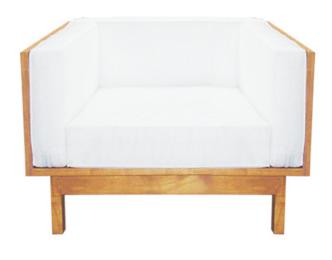

# **SCANIA SOFA 1 SEATER** SK1S

#### DESCRIPTION

Combination of Scandinavian design and traditional craftsmanship. Thoughtfully crafted to balance aesthetics, ergonomics and performance. Suitable for both Indoor use as well as outdoor use. Made of hand selected, kiln dried Genuine Teak Timber sourced from sustainable plantations.