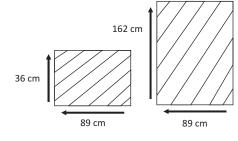

#### DIMENSIONS

| Length/Width | 2 | 165 | cm |
|--------------|---|-----|----|
| Depth        | : | 90  | cm |
| Total Height | : | 70  | cm |
| Seat Hight   | 2 | 42  | cm |