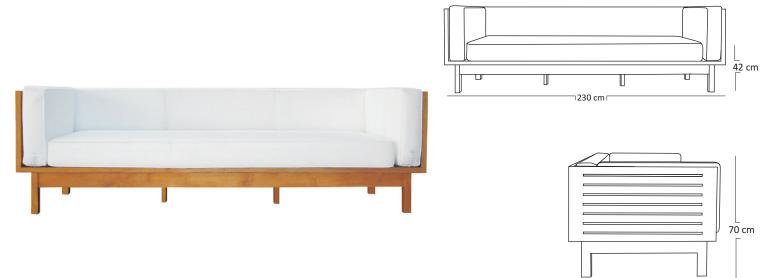

#### DIMENSIONS

| Length/Width | ; | 230 | cm |
|--------------|---|-----|----|
| Depth        | ÷ | 90  | cm |
| Total Height | ; | 70  | cm |
| Seat Hight   | : | 42  | cm |